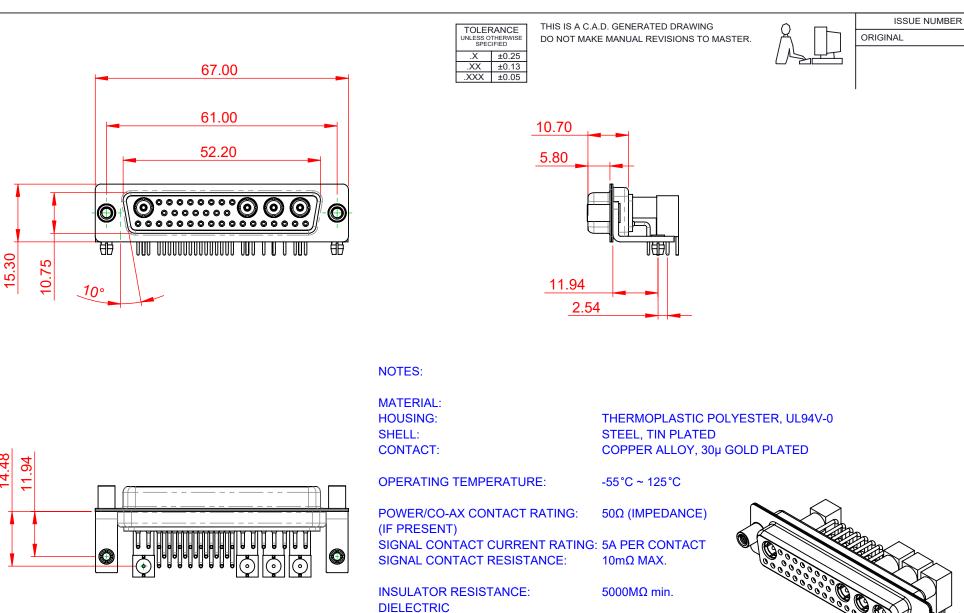

WITHSTANDING VOLTAGE:

(1)

|                                        | COMBINATION D-SUB                                                                                                                                                                                              |                                 | SW REFERENCE NO.: 630 COMBO ASSEMBLY |       |  |
|----------------------------------------|----------------------------------------------------------------------------------------------------------------------------------------------------------------------------------------------------------------|---------------------------------|--------------------------------------|-------|--|
| COMBINATION                            |                                                                                                                                                                                                                |                                 | DATE: JAN. 01/20                     | 19    |  |
|                                        |                                                                                                                                                                                                                |                                 | DATE:                                |       |  |
| EDAC INC<br>TORONTO, ONTARIO<br>CANADA | THESE DRAWINGS AND SPECIFICATIONS<br>ARE THE PROPERTY OF EDAC INC.,AND<br>SHALL NOT BE REPRODUCED,OR COPIED<br>OR USED AS THE BASIS FOR THE<br>MANUFACTURE OR SALE OF APPARATUS<br>WITHOUT WRITTEN PERMISSION. | SCALE: (IN C.A.D. 1:1)          | SHEET 1 OF                           | 2     |  |
|                                        |                                                                                                                                                                                                                | DRAWING NUMBER: 630-36W4640-5TD |                                      | ISSUE |  |
| YOUR CONNECTION TO QUALITY & SERVICE   |                                                                                                                                                                                                                | PART NUMBER: 630-36W            | 4640-5TD                             | 1     |  |