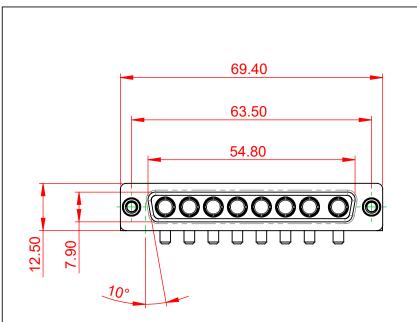

1000V AC rms

|                        |                          |                                                                                                                                                                                                                |                                 | SW REFERENCE NO.: 630 COMBO ASSEMBLY |       |  |
|------------------------|--------------------------|----------------------------------------------------------------------------------------------------------------------------------------------------------------------------------------------------------------|---------------------------------|--------------------------------------|-------|--|
| COMBINATION D-SUB      |                          |                                                                                                                                                                                                                | DRAWN: C.B                      | DATE: JAN. 01/20                     | )19   |  |
|                        |                          |                                                                                                                                                                                                                |                                 | DATE:                                |       |  |
|                        | EDAC INC                 | THESE DRAWINGS AND SPECIFICATIONS<br>ARE THE PROPERTY OF EDAC INC.,AND<br>SHALL NOT BE REPRODUCED,OR COPIED<br>OR USED AS THE BASIS FOR THE<br>MANUFACTURE OR SALE OF APPARATUS<br>WITHOUT WRITTEN PERMISSION. | SCALE: (IN C.A.D. 1:1)          | SHEET 1 OF                           | 2     |  |
|                        | RONTO, ONTARIO<br>CANADA |                                                                                                                                                                                                                | DRAWING NUMBER: 630-8W8-250-2NE |                                      | ISSUE |  |
| YOUR CONNECTION TO QUA | QUALITY & SERVICE        |                                                                                                                                                                                                                | PART NUMBER: 630                | -8W8-250-2NE                         | 1     |  |