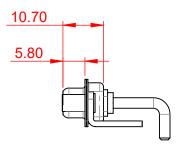

1000V AC rms

|                        |                          |                                                                                                                                                                                                                |                                 | SW REFERENCE NO.: 630 COMBO ASSEMBLY |       |  |
|------------------------|--------------------------|----------------------------------------------------------------------------------------------------------------------------------------------------------------------------------------------------------------|---------------------------------|--------------------------------------|-------|--|
| COMBINATION D-SUB      |                          |                                                                                                                                                                                                                | DRAWN: C.B                      | DATE: JAN. 01/20                     | )19   |  |
|                        |                          |                                                                                                                                                                                                                |                                 | DATE:                                |       |  |
|                        | EDAC INC                 | THESE DRAWINGS AND SPECIFICATIONS<br>ARE THE PROPERTY OF EDAC INC.,AND<br>SHALL NOT BE REPRODUCED,OR COPIED<br>OR USED AS THE BASIS FOR THE<br>MANUFACTURE OR SALE OF APPARATUS<br>WITHOUT WRITTEN PERMISSION. | SCALE: (IN C.A.D. 1:1)          | SHEET 1 OF                           | 2     |  |
|                        | RONTO, ONTARIO<br>CANADA |                                                                                                                                                                                                                | DRAWING NUMBER: 630-8W8-250-2NE |                                      | ISSUE |  |
| YOUR CONNECTION TO QUA | QUALITY & SERVICE        |                                                                                                                                                                                                                | PART NUMBER: 630                | -8W8-250-2NE                         | 1     |  |