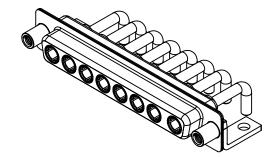

THIS IS A C.A.D. GENERATED DRAWING DO NOT MAKE MANUAL REVISIONS TO MASTER.

**ISSUE NUMBER** 

(1)

NOTES:

MATERIAL: HOUSING: SHELL: CONTACT:

THERMOPLASTIC POLYESTER, UL94V-0 STEEL, NICKEL PLATED COPPER ALLOY, GOLD FLASH PLATED

1000V AC rms

|                        |                          |                                                                                                                                                                                                                |                                 | SW REFERENCE NO.: 630 COMBO ASSEMBLY |       |  |
|------------------------|--------------------------|----------------------------------------------------------------------------------------------------------------------------------------------------------------------------------------------------------------|---------------------------------|--------------------------------------|-------|--|
| COMBINATION D-SUB      |                          |                                                                                                                                                                                                                | DRAWN: C.B                      | DATE: JAN. 01/20                     | )19   |  |
|                        |                          |                                                                                                                                                                                                                |                                 | DATE:                                |       |  |
|                        | EDAC INC                 | THESE DRAWINGS AND SPECIFICATIONS<br>ARE THE PROPERTY OF EDAC INC.,AND<br>SHALL NOT BE REPRODUCED,OR COPIED<br>OR USED AS THE BASIS FOR THE<br>MANUFACTURE OR SALE OF APPARATUS<br>WITHOUT WRITTEN PERMISSION. | SCALE: (IN C.A.D. 1:1)          | SHEET 1 OF                           | 2     |  |
|                        | RONTO, ONTARIO<br>CANADA |                                                                                                                                                                                                                | DRAWING NUMBER: 630-8W8-250-2NE |                                      | ISSUE |  |
| YOUR CONNECTION TO QUA | QUALITY & SERVICE        |                                                                                                                                                                                                                | PART NUMBER: 630                | -8W8-250-2NE                         | 1     |  |