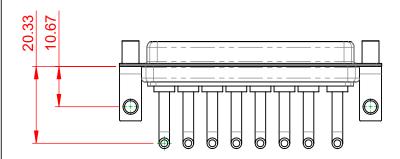

1000V AC rms

|                        |                          |                                                                                                                                                                                                                |                                 | SW REFERENCE NO.: 630 COMBO ASSEMBLY |       |  |
|------------------------|--------------------------|----------------------------------------------------------------------------------------------------------------------------------------------------------------------------------------------------------------|---------------------------------|--------------------------------------|-------|--|
| COMBINATION D-SUB      |                          |                                                                                                                                                                                                                | DRAWN: C.B                      | DATE: JAN. 01/20                     | )19   |  |
|                        |                          |                                                                                                                                                                                                                |                                 | DATE:                                |       |  |
|                        | EDAC INC                 | THESE DRAWINGS AND SPECIFICATIONS<br>ARE THE PROPERTY OF EDAC INC.,AND<br>SHALL NOT BE REPRODUCED,OR COPIED<br>OR USED AS THE BASIS FOR THE<br>MANUFACTURE OR SALE OF APPARATUS<br>WITHOUT WRITTEN PERMISSION. | SCALE: (IN C.A.D. 1:1)          | SHEET 1 OF                           | 2     |  |
|                        | RONTO, ONTARIO<br>CANADA |                                                                                                                                                                                                                | DRAWING NUMBER: 630-8W8-250-2NE |                                      | ISSUE |  |
| YOUR CONNECTION TO QUA | QUALITY & SERVICE        |                                                                                                                                                                                                                | PART NUMBER: 630                | -8W8-250-2NE                         | 1     |  |