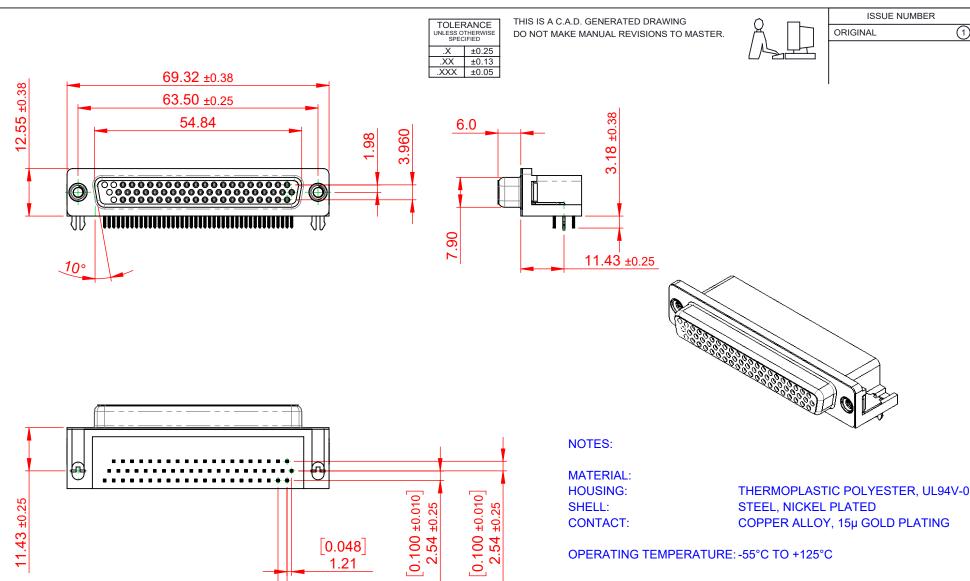

**CURRENT RATING:** 3A PER CONTACT  $25m\Omega$  MAX. **CONTACT RESISTANCE: INSULATOR RESISTANCE:** 5000MΩ min.

**DIELECTRIC** 

WITHSTANDING VOLTAGE: 1000V AC rms

## THIS SERIES FULLY CONFORMS TO THE EUROPEAN UNION DIRECTIVES 2011/65/EU FOR RoHS COMPLIANCY.

YOUR CONNECTION TO QUALITY & SERVICE

[0.095]

2.41

EDAC INC TORONTO, ONTARIO CANADA

634 SERIES D-SUB CONNECTOR

THESE DRAWINGS AND SPECIFICATIONS ARE THE PROPERTY OF EDAC INC..AND SHALL NOT BE REPRODUCED, OR COPIED OR USED AS THE BASIS FOR THE MANUFACTURE OR SALE OF APPARATUS WITHOUT WRITTEN PERMISSION.

| SW REFERENCE NO.: 634 ASSEMBLY  |                    |
|---------------------------------|--------------------|
| DRAWN: C.B                      | DATE: AUG. 01/2018 |
| CHECKED:                        | DATE:              |
| SCALE: (IN C.A.D. 1:1)          | SHEET 1 OF 1       |
| DRAWING NUMBER: 634-062-363-535 |                    |

DRAWING NUMBER: 034-002-303-535 PART NUMBER: 634-062-363-535