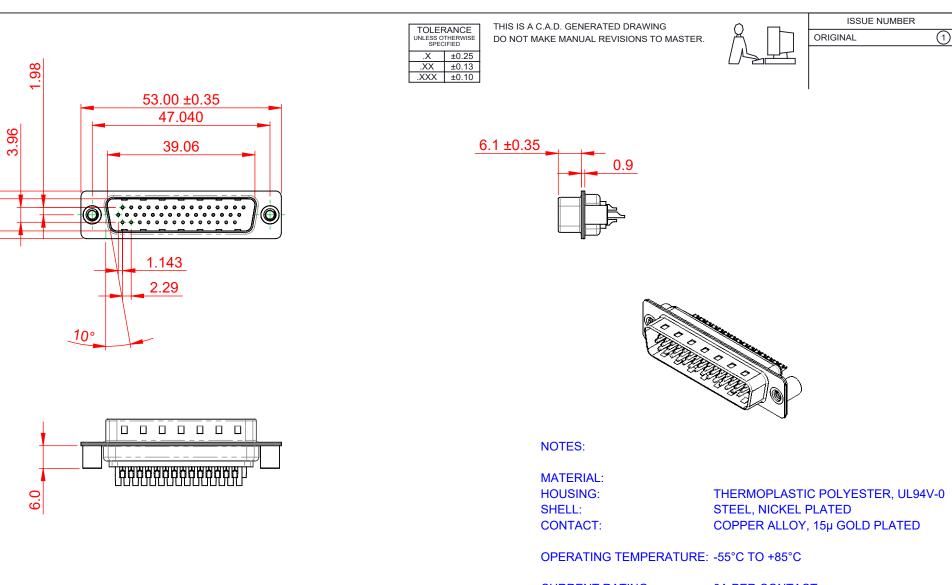

**CURRENT RATING:** CONTACT RESISTANCE: **INSULATOR RESISTANCE:** DIELECTRIC WITHSTANDING VOLTAGE:

**3A PER CONTACT** 

 $25m\Omega$  MAX. 5000MΩ min.

1000V AC rms

| 637 SERIES D-SUB CONNECTOR                                            |                                                                                                                                                                                                                | SW REFERENCE NO.: 637 ASSEMBLY  |           |                    |      |   |
|-----------------------------------------------------------------------|----------------------------------------------------------------------------------------------------------------------------------------------------------------------------------------------------------------|---------------------------------|-----------|--------------------|------|---|
|                                                                       |                                                                                                                                                                                                                | DRAWN: C.B                      |           | DATE: AUG. 01/2018 |      |   |
|                                                                       |                                                                                                                                                                                                                | CHECKED:                        |           | DATE:              |      |   |
| EDAC INC<br>TORONTO, ONTARIO<br>CANADA<br>ECTION TO QUALITY & SERVICE | THESE DRAWINGS AND SPECIFICATIONS<br>ARE THE PROPERTY OF EDAC INC.,AND<br>SHALL NOT BE REPRODUCED,OR COPIED<br>OR USED AS THE BASIS FOR THE<br>MANUFACTURE OR SALE OF APPARATUS<br>WITHOUT WRITTEN PERMISSION. | SCALE: 1:1                      |           | SHEET              | 1 OF | 1 |
|                                                                       |                                                                                                                                                                                                                | DRAWING NUMBER: 637-044-332-049 |           | ISSUE              |      |   |
|                                                                       |                                                                                                                                                                                                                | PART NUMBER:                    | 637-044-3 | 332-049            |      | 1 |