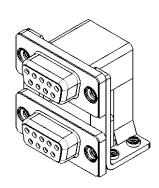

THIS IS A C.A.D. GENERATED DRAWING DO NOT MAKE MANUAL REVISIONS TO MASTER.

**ISSUE NUMBER** (1)ORIGINAL

NOTES:

MATERIAL:

HOUSING: THERMOPLASTIC POLYESTER, UL94V-0 **BLACK IN COLOUR** STEEL, NICKEL PLATED SHELL: CONTACT: COPPER ALLOY, 15µ GOLD PLATING

OPERATING TEMPERATURE: -55°C ~ 85°C

**CURRENT RATING: 3A PER CONTACT** CONTACT RESISTANCE: 25mΩ MAX. INSULATOR RESISTANCE: 5000MΩ min. DIELECTRIC WITHSTANDING VOLTAGE: 1000V AC rms

|  | 662 SERIES D-SUB CONNECTOR                                                     |                                                                                                                                                                                                                | SW REFERENCE NO.: 662 ASSEMBLY  |                  |       |
|--|--------------------------------------------------------------------------------|----------------------------------------------------------------------------------------------------------------------------------------------------------------------------------------------------------------|---------------------------------|------------------|-------|
|  |                                                                                |                                                                                                                                                                                                                | DRAWN: C.B                      | DATE: AUG. 01/20 | )18   |
|  |                                                                                |                                                                                                                                                                                                                | CHECKED:                        | DATE:            |       |
|  | EDAC INC<br>TORONTO, ONTARIO<br>CANADA<br>YOUR CONNECTION TO QUALITY & SERVICE | THESE DRAWINGS AND SPECIFICATIONS<br>ARE THE PROPERTY OF EDAC INC.,AND<br>SHALL NOT BE REPRODUCED,OR COPIED<br>OR USED AS THE BASIS FOR THE<br>MANUFACTURE OR SALE OF APPARATUS<br>WITHOUT WRITTEN PERMISSION. | SCALE: (IN C.A.D. 1:1)          | SHEET 1 OF       | 1     |
|  |                                                                                |                                                                                                                                                                                                                | DRAWING NUMBER: 662-009-364-055 |                  | ISSUE |
|  |                                                                                |                                                                                                                                                                                                                | PART NUMBER: 662-009-3          | 364-055          | 1     |