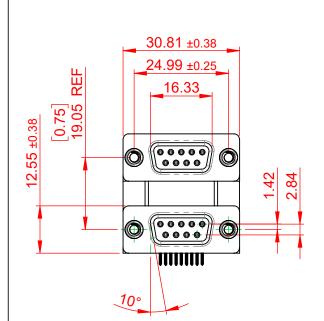

OPERATING TEMPERATURE: -55°C ~ 85°C

**CURRENT RATING: 3A PER CONTACT** CONTACT RESISTANCE: 25mΩ MAX. INSULATOR RESISTANCE: 5000MΩ min. DIELECTRIC WITHSTANDING VOLTAGE: 1000V AC rms

|  | 662 SERIES D-SUB CONNECTOR                                                     |                                                                                                                                                                                                                | SW REFERENCE NO.: 662 ASSEMBLY  |                  |       |
|--|--------------------------------------------------------------------------------|----------------------------------------------------------------------------------------------------------------------------------------------------------------------------------------------------------------|---------------------------------|------------------|-------|
|  |                                                                                |                                                                                                                                                                                                                | DRAWN: C.B                      | DATE: AUG. 01/20 | )18   |
|  |                                                                                |                                                                                                                                                                                                                | CHECKED:                        | DATE:            |       |
|  | EDAC INC<br>TORONTO, ONTARIO<br>CANADA<br>YOUR CONNECTION TO QUALITY & SERVICE | THESE DRAWINGS AND SPECIFICATIONS<br>ARE THE PROPERTY OF EDAC INC.,AND<br>SHALL NOT BE REPRODUCED,OR COPIED<br>OR USED AS THE BASIS FOR THE<br>MANUFACTURE OR SALE OF APPARATUS<br>WITHOUT WRITTEN PERMISSION. | SCALE: (IN C.A.D. 1:1)          | SHEET 1 OF       | 1     |
|  |                                                                                |                                                                                                                                                                                                                | DRAWING NUMBER: 662-009-364-055 |                  | ISSUE |
|  |                                                                                |                                                                                                                                                                                                                | PART NUMBER: 662-009-3          | 364-055          | 1     |