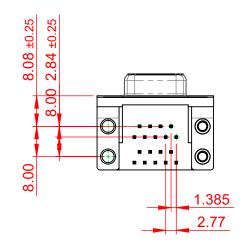

OPERATING TEMPERATURE: -55°C ~ 85°C

**CURRENT RATING: 3A PER CONTACT** CONTACT RESISTANCE: 25mΩ MAX. INSULATOR RESISTANCE: 5000MΩ min. DIELECTRIC WITHSTANDING VOLTAGE: 1000V AC rms

|  | 662 SERIES D-SUB CONNECTOR                                                     |                                                                                                                                                                                                                | SW REFERENCE NO.: 662 ASSEMBLY  |                  |       |
|--|--------------------------------------------------------------------------------|----------------------------------------------------------------------------------------------------------------------------------------------------------------------------------------------------------------|---------------------------------|------------------|-------|
|  |                                                                                |                                                                                                                                                                                                                | DRAWN: C.B                      | DATE: AUG. 01/20 | )18   |
|  |                                                                                |                                                                                                                                                                                                                | CHECKED:                        | DATE:            |       |
|  | EDAC INC<br>TORONTO, ONTARIO<br>CANADA<br>YOUR CONNECTION TO QUALITY & SERVICE | THESE DRAWINGS AND SPECIFICATIONS<br>ARE THE PROPERTY OF EDAC INC.,AND<br>SHALL NOT BE REPRODUCED,OR COPIED<br>OR USED AS THE BASIS FOR THE<br>MANUFACTURE OR SALE OF APPARATUS<br>WITHOUT WRITTEN PERMISSION. | SCALE: (IN C.A.D. 1:1)          | SHEET 1 OF       | 1     |
|  |                                                                                |                                                                                                                                                                                                                | DRAWING NUMBER: 662-009-364-055 |                  | ISSUE |
|  |                                                                                |                                                                                                                                                                                                                | PART NUMBER: 662-009-3          | 364-055          | 1     |