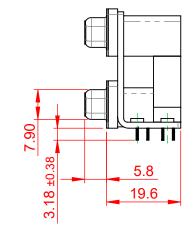

OPERATING TEMPERATURE: -55°C ~ 85°C

**CURRENT RATING: 3A PER CONTACT** CONTACT RESISTANCE: 25mΩ MAX. INSULATOR RESISTANCE: 5000MΩ min. DIELECTRIC WITHSTANDING VOLTAGE: 1000V AC rms

|  | 662 SERIES D-SUB CONNECTOR                                                     |                                                                                                                                                                                                                | SW REFERENCE NO.: 662 ASSEMBLY  |                  |       |
|--|--------------------------------------------------------------------------------|----------------------------------------------------------------------------------------------------------------------------------------------------------------------------------------------------------------|---------------------------------|------------------|-------|
|  |                                                                                |                                                                                                                                                                                                                | DRAWN: C.B                      | DATE: AUG. 01/20 | )18   |
|  |                                                                                |                                                                                                                                                                                                                | CHECKED:                        | DATE:            |       |
|  | EDAC INC<br>TORONTO, ONTARIO<br>CANADA<br>YOUR CONNECTION TO QUALITY & SERVICE | THESE DRAWINGS AND SPECIFICATIONS<br>ARE THE PROPERTY OF EDAC INC.,AND<br>SHALL NOT BE REPRODUCED,OR COPIED<br>OR USED AS THE BASIS FOR THE<br>MANUFACTURE OR SALE OF APPARATUS<br>WITHOUT WRITTEN PERMISSION. | SCALE: (IN C.A.D. 1:1)          | SHEET 1 OF       | 1     |
|  |                                                                                |                                                                                                                                                                                                                | DRAWING NUMBER: 662-009-364-055 |                  | ISSUE |
|  |                                                                                |                                                                                                                                                                                                                | PART NUMBER: 662-009-3          | 364-055          | 1     |