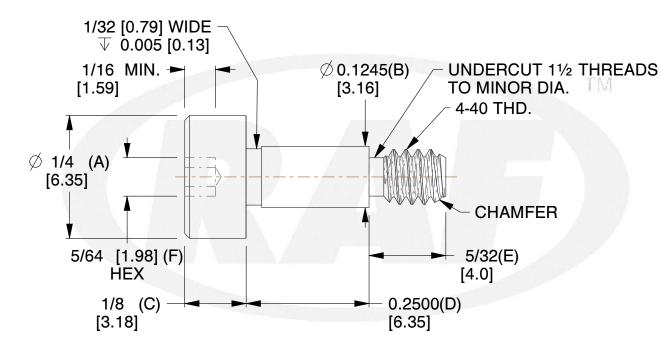

| REV | CHANGE |   | DATE     | DRN | СНК |
|-----|--------|---|----------|-----|-----|
|     | Drawn  | ( | 02/27/16 | SJ  | Т   |
|     |        |   |          |     |     |

| TOLERANCE DETAILS |   |                                     |  |  |
|-------------------|---|-------------------------------------|--|--|
| 1                 | Α | ±0.004 [±0.10]                      |  |  |
| 2                 | В | + 0.000 [ + 0.00]<br>-0.001 [-0.03] |  |  |
| 3                 | С | $\pm 0.010 \ [\pm 0.30]$            |  |  |
| 4                 | D | +0.002 [+0.05]<br>-0.000 [-0.00]    |  |  |
| 5                 | Е | ±0.005 [±0.13]                      |  |  |
| 6                 | F | + 0.002 [ + 0.05]<br>-0.000 [-0.00] |  |  |

## NOTES:

- 1. Material: Stainless Steel
- 2. Finish:
- 3. ASME Y14.5-M 2009
- 4. All Drawing Dimensions are in Inches [mm]
- 5. Unless otherwise specified; Edge Breaks, Radii or Countersinks 0.005-0.015

INTERNAL THREADS: MINIMUM THREAD DEPTH

| COMPONENT          | SOCKET HEAD |        |  |
|--------------------|-------------|--------|--|
| 2000 00            | SCALE       |        |  |
| 6903-SS            | 5.12        |        |  |
| PRECISION SHOULDER | SCREWS      | SHEET  |  |
| SOCKET HEAD        |             | 1 of 1 |  |