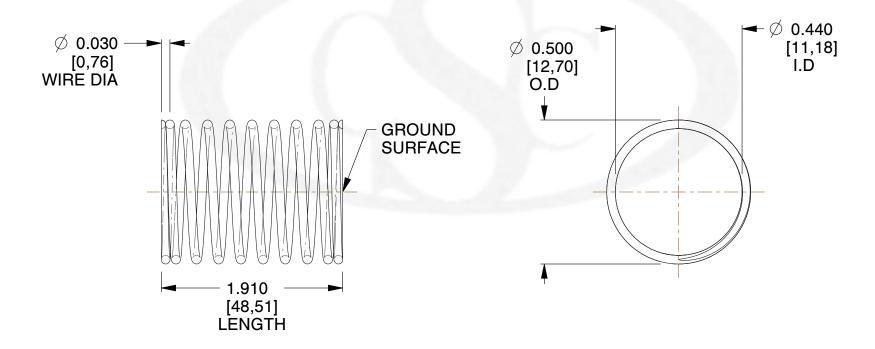

## **NOTES:**

1. Material : Stainless Steel 2. Finish : Glod Irridite

3. Ends: Closed and Ground

4. Total Coils: 10.000

5. Sugg. Max. Deflection : 0.230 (in)6. Sugg. Max. Load : 2.300 (lbs)

7. All Drawing Dimensions are in Inches [mm]

3.000

SCALE

COMPRESSION SPRINGS

11772

COMPONENT

UNIT
INCH [mm]
SHEET
1 of 1

**SPRINGS**