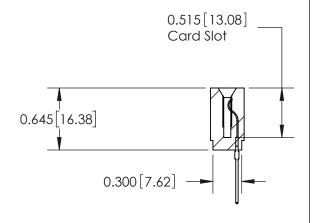

THIS IS A C.A.D. GENERATED DRAWING DO NOT MAKE MANUAL REVISIONS TO MASTER.

ORIGINAL

Contact Information
545-Wire Wrap, High Point - Tail LG.=.560(14.22)
.156" (3.96mm) Contact Spacing x .200" (5.08mm) Row Spacing