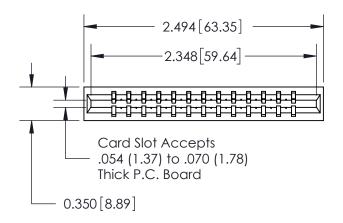

THIS IS A C.A.D. GENERATED DRAWING DO NOT MAKE MANUAL REVISIONS TO MASTER.

ORIGINAL

Contact Information
545-Wire Wrap, High Point - Tail LG.=.560(14.22)
.156" (3.96mm) Contact Spacing x .200" (5.08mm) Row Spacing