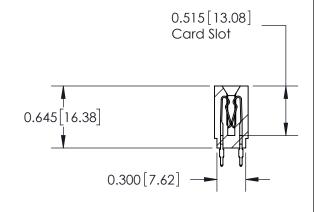

THIS IS A C.A.D. GENERATED DRAWING DO NOT MAKE MANUAL REVISIONS TO MASTER.

ISSUE NUMBER

ORIGINAL

Contact Information
560-Make Before Break (MBB) - Tail LG.=.190(4.83)
.156" (3.96mm) Contact Spacing x .200" (5.08mm) Row Spacing

ACAD REFERENCE NO.

737 Series Ultra-Mate Card Edge Connector - Press Fit

Part Number: 737-040-560-201

YOUR CONNECTION TO QUALITY & SERVICE

**EDAC INC** TORONTO, ONTARIO CANADA

THESE DRAWINGS AND SPECIFICATIONS ARE THE PROPERTY OF EDAC INC.,AND SHALL NOT BE REPRODUCED, OR COPIED OR USED AS THE BASIS FOR THE MANUFACTURE OR SALE OF APPARATUS WITHOUT WRITTEN PERMISSION.

DRAWN: DATE: AUG.28/09 J.LEE CHECKED: DATE: SCALE: SHEET 1 OF 2 DRAWING NUMBER **ISSUE** 

737-ENG MASTER

**SECTION A-A** 

737-ENG MASTER