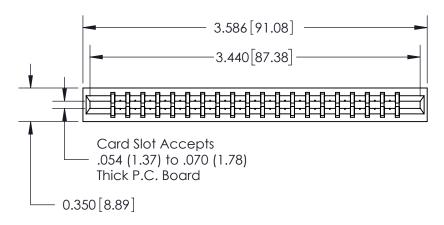

THIS IS A C.A.D. GENERATED DRAWING DO NOT MAKE MANUAL REVISIONS TO MASTER.

ISSUE NUMBER

ORIGINAL

Contact Information
560-Make Before Break (MBB) - Tail LG.=.190(4.83)
.156" (3.96mm) Contact Spacing x .200" (5.08mm) Row Spacing

ACAD REFERENCE NO.

737 Series Ultra-Mate Card Edge Connector - Press Fit

Part Number: 737-040-560-201

YOUR CONNECTION TO QUALITY & SERVICE

**EDAC INC** TORONTO, ONTARIO CANADA

THESE DRAWINGS AND SPECIFICATIONS ARE THE PROPERTY OF EDAC INC.,AND SHALL NOT BE REPRODUCED, OR COPIED OR USED AS THE BASIS FOR THE MANUFACTURE OR SALE OF APPARATUS WITHOUT WRITTEN PERMISSION.