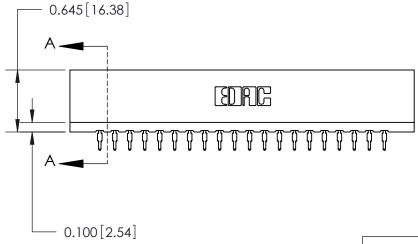

THIS IS A C.A.D. GENERATED DRAWING DO NOT MAKE MANUAL REVISIONS TO MASTER.

ISSUE NUMBER

ORIGINAL

Contact Information
560-Make Before Break (MBB) - Tail LG.=.190(4.83)
.156" (3.96mm) Contact Spacing x .200" (5.08mm) Row Spacing

ACAD REFERENCE NO.

737 Series Ultra-Mate Card Edge Connector - Press Fit

Part Number: 737-040-560-201

YOUR CONNECTION TO QUALITY & SERVICE

**EDAC INC** TORONTO, ONTARIO CANADA

THESE DRAWINGS AND SPECIFICATIONS ARE THE PROPERTY OF EDAC INC.,AND SHALL NOT BE REPRODUCED, OR COPIED OR USED AS THE BASIS FOR THE MANUFACTURE OR SALE OF APPARATUS WITHOUT WRITTEN PERMISSION.