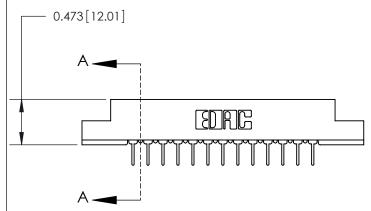

## **Contact Detail**

PC Tail .023x.013(0.58x0.33) - Tail LG=.213(5.41)

.156 [3.96] Contact Spacing x .200 [5.08] Row Spacing

.175 [4.45] Point of Contact (Measured from bottom of Card Slot)

Card Slot Accepts .054 [1.37] to .070 [1.78] Thick P.C. Board