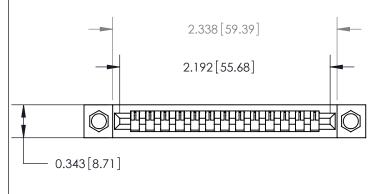

**Mounting Option** 

M3-0.5 Metric Threaded Inserts

## **Contact Detail**

PC Tail .023x.013(0.58x0.33) - Tail LG=.213(5.41)

.156 [3.96] Contact Spacing x .200 [5.08] Row Spacing

.175 [4.45] Point of Contact (Measured from bottom of Card Slot)

Card Slot Accepts .054 [1.37] to .070 [1.78] Thick P.C. Board