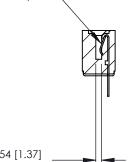

## **Contact Detail**

PC Tail .023x.013(0.58x0.33) - Tail LG=.213(5.41)

.156 [3.96] Contact Spacing x .200 [5.08] Row Spacing

.175 [4.45] Point of Contact (Measured from bottom of Card Slot)

Card Slot Accepts .054 [1.37] to .070 [1.78] Thick P.C. Board