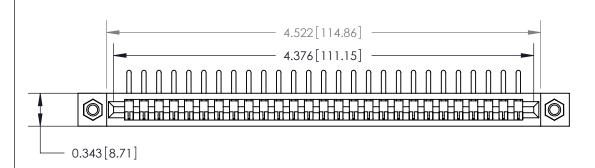

**Mounting Option** 

M3-0.5 Metric Threaded Inserts

**See Accompanying Page for:** 

**Contact Bend Details** 

807/857 Series High Temp Card Edge Connector Part Number: 807-027-458-107

| ACAD REFERENCE NO. 807 ENG MASTER |                  |
|-----------------------------------|------------------|
| DRAWN: J.LEE                      | DATE: AUG. 11/09 |
| CHECKED:                          | DATE:            |
| SCALE: NTS                        | SHEET 1 OF 2     |
| DRAWING NUMBER                    | ISSUE            |