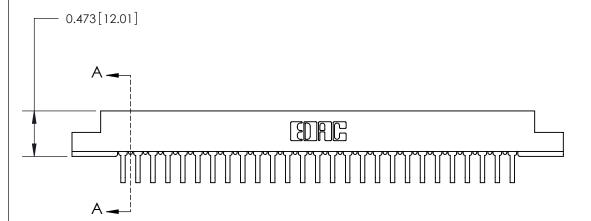

## **Contact Detail**

90 Degree Bend (Code 545 Contacts)

.156 [3.96] Contact Spacing x .200 [5.08] Row Spacing

**SECTION A-A** 

.095 [2.41] Point of Contact (Measured from bottom of Card Slot)

Card Slot Accepts .054 [1.37] to .070 [1.78] Thick P.C. Board

**See Accompanying Page for:** 

**Contact Bend Details** 

807/857 Series High Temp Card Edge Connector Part Number: 807-027-458-107

| ACAD REFERENCE NO. 807 ENG MASTER |                  |
|-----------------------------------|------------------|
| DRAWN: J.LEE                      | DATE: AUG. 11/09 |
| CHECKED:                          | DATE:            |
| SCALE: NTS                        | SHEET 1 OF 2     |
| DRAWING NUMBER                    | ISSUE            |