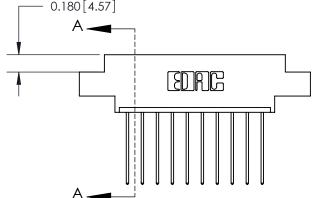

ORIGINAL (1)

ORIGINAL

| 833 Series High Temp Card Edge Connector<br>Contact Bend Detail |                                                                                                                                                                                                 | ACAD REFERENCE NO. | 833 ENG MASTER   |               |
|-----------------------------------------------------------------|-------------------------------------------------------------------------------------------------------------------------------------------------------------------------------------------------|--------------------|------------------|---------------|
|                                                                 |                                                                                                                                                                                                 | DRAWN: J.LEE       | DATE: OCT. 14/09 |               |
|                                                                 |                                                                                                                                                                                                 | CHECKED: DATE:     |                  |               |
| TORONTO, ONTARIO CANADA                                         | THESE DRAWINGS AND SPECIFICATIONS ARE THE PROPERTY OF EDAC INC.,AND SHALL NOT BE REPRODUCED,OR COPIED OR USED AS THE BASIS FOR THE MANUFACTURE OR SALE OF APPARATUS WITHOUT WRITTEN PERMISSION. | SCALE: NTS         | SHEET 2          | 2 <b>OF</b> 3 |
|                                                                 |                                                                                                                                                                                                 | DRAWING NUMBER     |                  | ISSUE         |
|                                                                 |                                                                                                                                                                                                 | 833 Assembly       |                  | 1             |