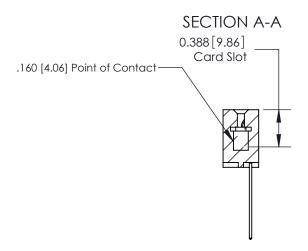

ORIGINAL (1)

ORIGINAL

| 833 Series High Temp Card Edge Connector<br>Contact Bend Detail |                                                                                                                                                                                                 | ACAD REFERENCE NO. | 833 ENG MASTER   |               |
|-----------------------------------------------------------------|-------------------------------------------------------------------------------------------------------------------------------------------------------------------------------------------------|--------------------|------------------|---------------|
|                                                                 |                                                                                                                                                                                                 | DRAWN: J.LEE       | DATE: OCT. 14/09 |               |
|                                                                 |                                                                                                                                                                                                 | CHECKED: DATE:     |                  |               |
| TORONTO, ONTARIO CANADA                                         | THESE DRAWINGS AND SPECIFICATIONS ARE THE PROPERTY OF EDAC INC.,AND SHALL NOT BE REPRODUCED,OR COPIED OR USED AS THE BASIS FOR THE MANUFACTURE OR SALE OF APPARATUS WITHOUT WRITTEN PERMISSION. | SCALE: NTS         | SHEET 2          | 2 <b>OF</b> 3 |
|                                                                 |                                                                                                                                                                                                 | DRAWING NUMBER     |                  | ISSUE         |
|                                                                 |                                                                                                                                                                                                 | 833 Assembly       |                  | 1             |