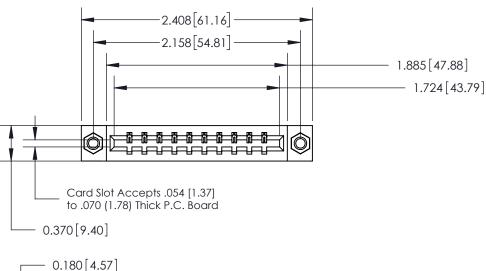

ISSUE NUMBER ORIGINAL

833 Series High Temp Card Edge Connector Part Number: 833-010-541-607

**EDAC INC** TORONTO, ONTARIO CANADA

THESE DRAWINGS AND SPECIFICATIONS ARE THE PROPERTY OF EDAC INC.,AND SHALL NOT BE REPRODUCED, OR COPIED OR USED AS THE BASIS FOR THE MANUFACTURE OR SALE OF APPARATUS WITHOUT WRITTEN PERMISSION.

| ACAD REFERENCE NO. | 833 ENG MASTER   |  |  |
|--------------------|------------------|--|--|
| DRAWN: J.LEE       | DATE: OCT. 14/09 |  |  |
| CHECKED:           | DATE:            |  |  |
| SCALE: NTS         | SHEET 1 OF 3     |  |  |
| DRAWING NUMBER     | ISSUE            |  |  |
| 833 Assembly       | 1                |  |  |