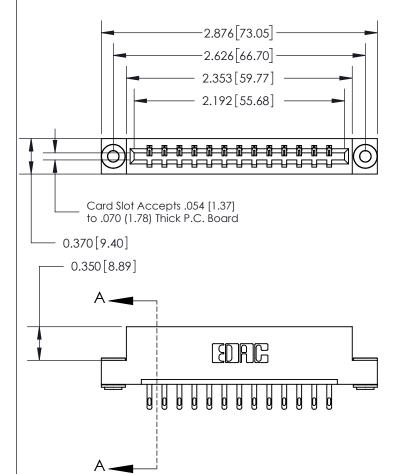

ORIGINAL

833 Series High Temp Card Edge Connector Part Number: 833-013-500-103

**EDAC INC** TORONTO, ONTARIO CANADA

THESE DRAWINGS AND SPECIFICATIONS ARE THE PROPERTY OF EDAC INC.,AND SHALL NOT BE REPRODUCED, OR COPIED OR USED AS THE BASIS FOR THE MANUFACTURE OR SALE OF APPARATUS WITHOUT WRITTEN PERMISSION.

| ACAD REFERENCE NO. | 833 ENG MASTER   |  |  |
|--------------------|------------------|--|--|
| DRAWN: J.LEE       | DATE: OCT. 14/09 |  |  |
| CHECKED:           | DATE:            |  |  |
| SCALE: NTS         | SHEET 1 OF 3     |  |  |
| DRAWING NUMBER     | ISSUE            |  |  |
| 833 Assembly       | 1                |  |  |