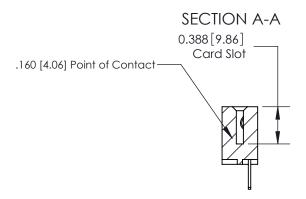

ORIGINAL

833 Series High Temp Card Edge Connector Part Number: 833-013-500-103

**EDAC INC** TORONTO, ONTARIO CANADA

THESE DRAWINGS AND SPECIFICATIONS ARE THE PROPERTY OF EDAC INC.,AND SHALL NOT BE REPRODUCED, OR COPIED OR USED AS THE BASIS FOR THE MANUFACTURE OR SALE OF APPARATUS WITHOUT WRITTEN PERMISSION.

| ACAD REFERENCE NO. | 833 ENG MASTER   |  |  |
|--------------------|------------------|--|--|
| DRAWN: J.LEE       | DATE: OCT. 14/09 |  |  |
| CHECKED:           | DATE:            |  |  |
| SCALE: NTS         | SHEET 1 OF 3     |  |  |
| DRAWING NUMBER     | ISSUE            |  |  |
| 833 Assembly       | 1                |  |  |