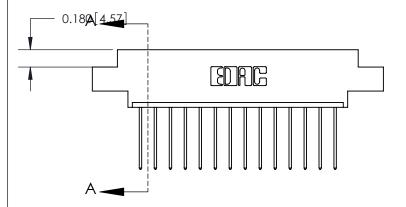

833 Assembly

**SECTION A-A** 

0.388 [9.86] Card Slot

ORIGINAL (1)

ORIGINAL

| 833 Series High Temp Card Edge Connector<br>Contact Bend Detail |                                                                                                                                                                                                  | ACAD REFERENCE NO. | 833 ENG MASTER   |               |
|-----------------------------------------------------------------|--------------------------------------------------------------------------------------------------------------------------------------------------------------------------------------------------|--------------------|------------------|---------------|
|                                                                 |                                                                                                                                                                                                  | DRAWN: J.LEE       | DATE: OCT. 14/09 |               |
|                                                                 |                                                                                                                                                                                                  | CHECKED: DATE:     |                  |               |
| EDAC INC                                                        | THESE DRAWINGS AND SPECIFICATIONS ARE THE PROPERTY OF EDAC INC.,AND SHALL NOT BE REPRODUCED, OR COPIED OR USED AS THE BASIS FOR THE MANUFACTURE OR SALE OF APPARATUS WITHOUT WRITTEN PERMISSION. | SCALE: NTS         | SHEET 2          | 2 <b>OF</b> 3 |
| TORONTO, ONTARIO CANADA YOUR CONNECTION TO QUALITY & SERVICE    |                                                                                                                                                                                                  | DRAWING NUMBER     |                  | ISSUE         |
|                                                                 |                                                                                                                                                                                                  | 833 Assembly       |                  | 1             |