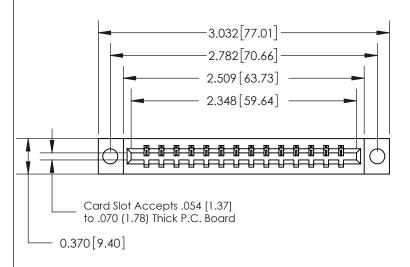

## **See Accompanying Page for:**

- **Bend Detail**
- **Mounting Options**

THIS IS A C.A.D. GENERATED DRAWING DO NOT MAKE MANUAL REVISIONS TO MASTER.

ISSUE NUMBER ORIGINAL

| 833 Series High Temp Card Edge Connector |
|------------------------------------------|
| Part Number: 833-014-542-604             |

**EDAC INC** TORONTO, ONTARIO CANADA

THESE DRAWINGS AND SPECIFICATIONS ARE THE PROPERTY OF EDAC INC.,AND SHALL NOT BE REPRODUCED,OR COPIED OR USED AS THE BASIS FOR THE MANUFACTURE OR SALE OF APPARATUS WITHOUT WRITTEN PERMISSION.

.160 [4.06] Point of Contact-

| ACAD REFERENCE NO. | 833 ENG MASTER   |  |  |
|--------------------|------------------|--|--|
| DRAWN: J.LEE       | DATE: OCT. 14/09 |  |  |
| CHECKED:           | DATE:            |  |  |
| SCALE: NTS         | SHEET 1 OF 3     |  |  |
| DRAWING NUMBER     | ISSUE            |  |  |