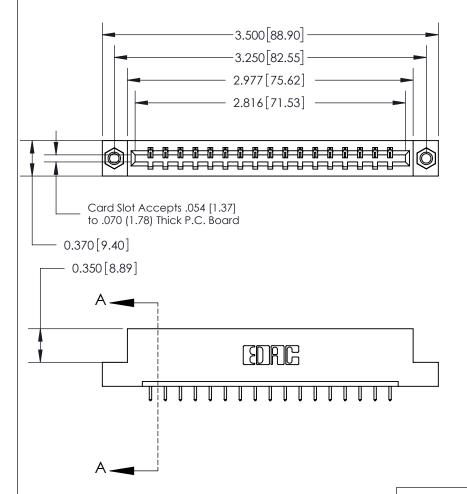

## **See Accompanying Page for:**

- **Bend Detail**
- **Mounting Options**

833 Series High Temp Card Edge Connector Part Number: 833-017-521-107

**EDAC INC** TORONTO, ONTARIO CANADA

THESE DRAWINGS AND SPECIFICATIONS ARE THE PROPERTY OF EDAC INC.,AND SHALL NOT BE REPRODUCED, OR COPIED OR USED AS THE BASIS FOR THE MANUFACTURE OR SALE OF APPARATUS WITHOUT WRITTEN PERMISSION.

| ACAD REFERENCE NO. | 833 ENG MASTER   |       |  |
|--------------------|------------------|-------|--|
| DRAWN: J.LEE       | DATE: OCT. 14/09 |       |  |
| CHECKED:           | DATE:            |       |  |
| SCALE: NTS         | SHEET            | OF 3  |  |
| DRAWING NUMBER     |                  | ISSUE |  |
| 833 Assembly       |                  | 1     |  |