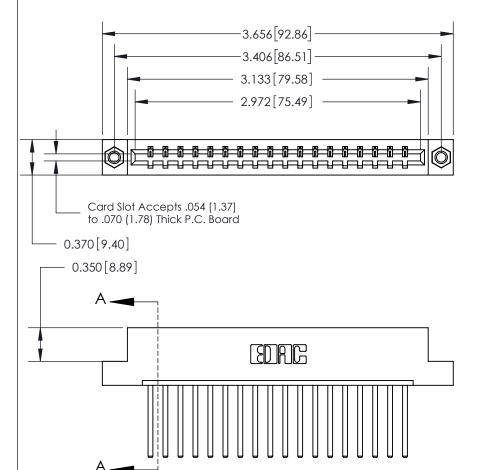

ORIGINAL

833 Series High Temp Card Edge Connector Part Number: 833-018-544-107

**EDAC INC** TORONTO, ONTARIO CANADA

THESE DRAWINGS AND SPECIFICATIONS ARE THE PROPERTY OF EDAC INC.,AND SHALL NOT BE REPRODUCED, OR COPIED OR USED AS THE BASIS FOR THE MANUFACTURE OR SALE OF APPARATUS WITHOUT WRITTEN PERMISSION.

.160 [4.06] Point of Contact-

| ACAD REFERENCE NO. | 833 ENG MASTER   |  |  |
|--------------------|------------------|--|--|
| DRAWN: J.LEE       | DATE: OCT. 14/09 |  |  |
| CHECKED:           | DATE:            |  |  |
| SCALE: NTS         | SHEET 1 OF 3     |  |  |
| DRAWING NUMBER     | ISSUE            |  |  |
| 833 Assembly       | 1                |  |  |

SECTION A-A

0.388 [9.86]

Card Slot

See Accompanying Page for:

- **Bend Detail**
- **Mounting Options**

ORIGINAL (1)

ORIGINAL

| 833 Series High Temp Card Edge Connector<br>Contact Bend Detail |                                                                                                                                                                                                   | ACAD REFERENCE NO. | 833 ENG MASTER   |               |
|-----------------------------------------------------------------|---------------------------------------------------------------------------------------------------------------------------------------------------------------------------------------------------|--------------------|------------------|---------------|
|                                                                 |                                                                                                                                                                                                   | DRAWN: J.LEE       | DATE: OCT. 14/09 |               |
|                                                                 |                                                                                                                                                                                                   | CHECKED: DATE:     |                  |               |
| TORONTO, ONTARIO A SI CANADA O M                                | THESE DRAWINGS AND SPECIFICATIONS ARE THE PROPERTY OF EDAC INC., AND SHALL NOT BE REPRODUCED, OR COPIED OR USED AS THE BASIS FOR THE MANUFACTURE OR SALE OF APPARATUS WITHOUT WRITTEN PERMISSION. | SCALE: NTS         | SHEET 2          | 2 <b>OF</b> 3 |
|                                                                 |                                                                                                                                                                                                   | DRAWING NUMBER     |                  | ISSUE         |
|                                                                 |                                                                                                                                                                                                   | 833 Assembly       |                  | 1             |