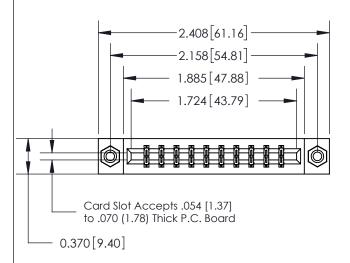

## **See Accompanying Page for:**

- **Bend Detail**
- **Mounting Options**

THIS IS A C.A.D. GENERATED DRAWING DO NOT MAKE MANUAL REVISIONS TO MASTER.

ISSUE NUMBER ORIGINAL

833 Series High Temp Card Edge Connector Part Number: 833-020-544-808