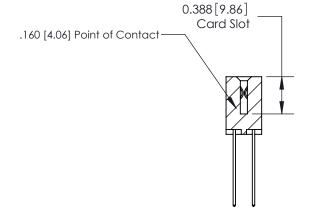

## **Contact Detail**

544-Wire Wrap .050x.025(1.27x0.64) - Tail LG=.750(19.05) .156 [3.96] Contact Spacing x .200 [5.08] Row Spacing