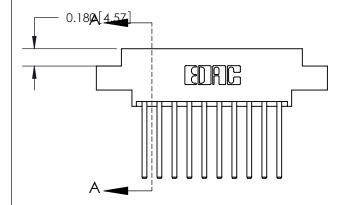

SECTION A-A

ORIGINAL (1)

ORIGINAL

| 833 Series High Temp Card Edge Connector<br>Contact Bend Detail       |                                                                                                                                                                                                   | ACAD REFERENCE NO. | 833 ENG MASTER   |               |
|-----------------------------------------------------------------------|---------------------------------------------------------------------------------------------------------------------------------------------------------------------------------------------------|--------------------|------------------|---------------|
|                                                                       |                                                                                                                                                                                                   | DRAWN: J.LEE       | DATE: OCT. 14/09 |               |
|                                                                       |                                                                                                                                                                                                   | CHECKED: DATE:     |                  |               |
| EDAC INC TORONTO, ONTARIO CANADA YOUR CONNECTION TO QUALITY & SERVICE | THESE DRAWINGS AND SPECIFICATIONS ARE THE PROPERTY OF EDAC INC., AND SHALL NOT BE REPRODUCED, OR COPIED OR USED AS THE BASIS FOR THE MANUFACTURE OR SALE OF APPARATUS WITHOUT WRITTEN PERMISSION. | SCALE: NTS         | SHEET 2          | 2 <b>OF</b> 3 |
|                                                                       |                                                                                                                                                                                                   | DRAWING NUMBER     |                  | ISSUE         |
|                                                                       |                                                                                                                                                                                                   | 833 Assembly       |                  | 1             |