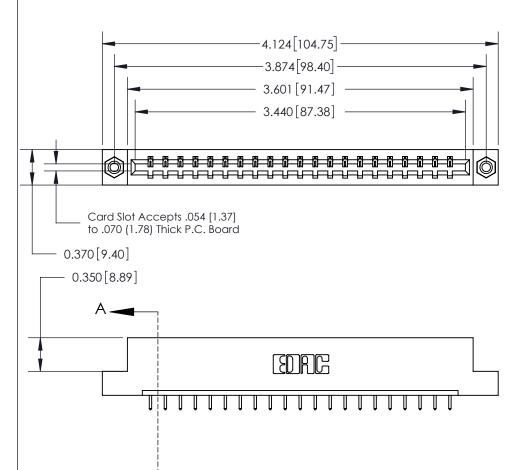

ORIGINAL

SECTION A-A 0.388 [9.86] Card Slot .160 [4.06] Point of Contact-

833 Series High Temp Card Edge Connector Part Number: 833-021-521-108

**EDAC INC** TORONTO, ONTARIO CANADA

THESE DRAWINGS AND SPECIFICATIONS ARE THE PROPERTY OF EDAC INC.,AND SHALL NOT BE REPRODUCED, OR COPIED OR USED AS THE BASIS FOR THE MANUFACTURE OR SALE OF APPARATUS WITHOUT WRITTEN PERMISSION.

| ACAD REFERENCE NO. | 833 ENG MASTER   |  |  |
|--------------------|------------------|--|--|
| DRAWN: J.LEE       | DATE: OCT. 14/09 |  |  |
| CHECKED:           | DATE:            |  |  |
| SCALE: NTS         | SHEET 1 OF 3     |  |  |
| DRAWING NUMBER     | ISSUE            |  |  |
| 833 Assembly       | 1                |  |  |