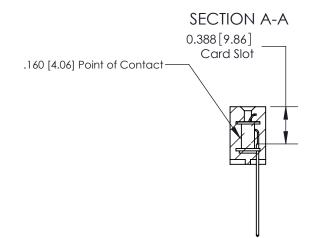

## **Contact Detail**

544-Wire Wrap .050x.025(1.27x0.64) - Tail LG=.750(19.05)

.156 [3.96] Contact Spacing x .200 [5.08] Row Spacing

THIS IS A C.A.D. GENERATED DRAWING DO NOT MAKE MANUAL REVISIONS TO MASTER.