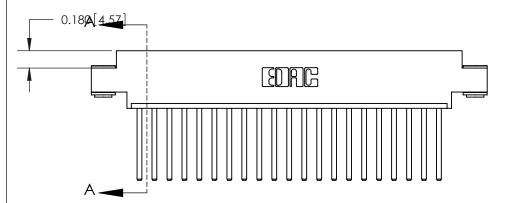

## **Contact Detail**

544-Wire Wrap .050x.025(1.27x0.64) - Tail LG=.750(19.05)

.156 [3.96] Contact Spacing x .200 [5.08] Row Spacing

THIS IS A C.A.D. GENERATED DRAWING DO NOT MAKE MANUAL REVISIONS TO MASTER.

ORIGINAL (1)

ORIGINAL

| 833 Series High Temp Card Edge Connector<br>Contact Bend Detail                                                                    |                                                                                                  | ACAD REFERENCE NO. | 833 ENG MASTER   |               |
|------------------------------------------------------------------------------------------------------------------------------------|--------------------------------------------------------------------------------------------------|--------------------|------------------|---------------|
|                                                                                                                                    |                                                                                                  | DRAWN: J.LEE       | DATE: OCT. 14/09 |               |
|                                                                                                                                    |                                                                                                  | CHECKED: DATE:     |                  |               |
| TORONTO, ONTARIO  TORONTO, ONTARIO  SHALL NOT BE REPRODUCED, OR OR USED AS THE BASIS FOR THE  CANADA  OR USED AS THE BASIS FOR THE | THESE DRAWINGS AND SPECIFICATIONS                                                                | SCALE: NTS         | SHEET 2          | 2 <b>OF</b> 3 |
|                                                                                                                                    | SHALL NOT BE REPRODUCED, OR COPIED OR USED AS THE BASIS FOR THE MANUFACTURE OR SALE OF APPARATUS | DRAWING NUMBER     |                  | ISSUE         |
|                                                                                                                                    |                                                                                                  | 833 Assembly       |                  | 1             |