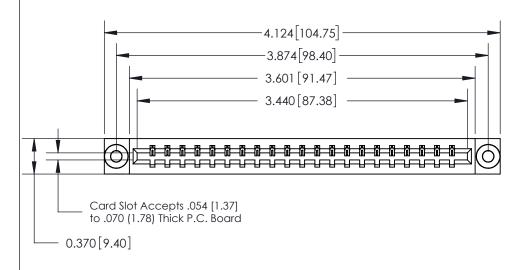

## See Accompanying Page for:

- **Bend Detail**
- **Mounting Options**

833 Series High Temp Card Edge Connector Part Number: 833-021-544-603

**EDAC INC** TORONTO, ONTARIO CANADA

THESE DRAWINGS AND SPECIFICATIONS ARE THE PROPERTY OF EDAC INC.,AND SHALL NOT BE REPRODUCED, OR COPIED OR USED AS THE BASIS FOR THE MANUFACTURE OR SALE OF APPARATUS WITHOUT WRITTEN PERMISSION.