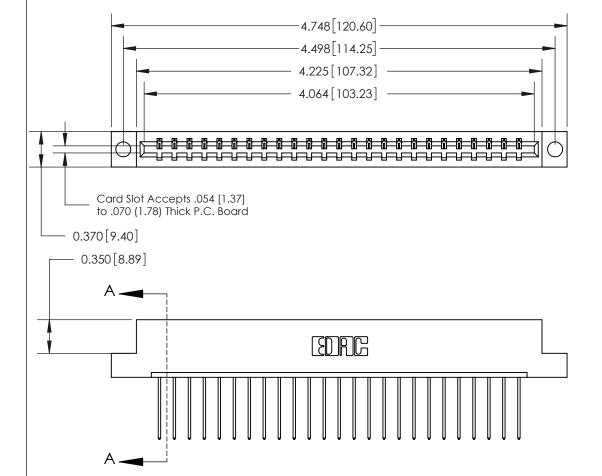

ORIGINAL

SECTION A-A 0.388 [9.86] Card Slot .160 [4.06] Point of Contact-

## See Accompanying Page for:

- **Bend Detail**
- **Mounting Options**

833 Series High Temp Card Edge Connector Part Number: 833-025-542-104

**EDAC INC** TORONTO, ONTARIO CANADA

THESE DRAWINGS AND SPECIFICATIONS ARE THE PROPERTY OF EDAC INC.,AND SHALL NOT BE REPRODUCED, OR COPIED OR USED AS THE BASIS FOR THE MANUFACTURE OR SALE OF APPARATUS WITHOUT WRITTEN PERMISSION.

| ACAD REFERENCE NO. | 833 ENG MASTER   |  |  |
|--------------------|------------------|--|--|
| DRAWN: J.LEE       | DATE: OCT. 14/09 |  |  |
| CHECKED:           | DATE:            |  |  |
| SCALE: NTS         | SHEET 1 OF 3     |  |  |
| DRAWING NUMBER     | ISSUE            |  |  |
| 833 Assembly       | 1                |  |  |