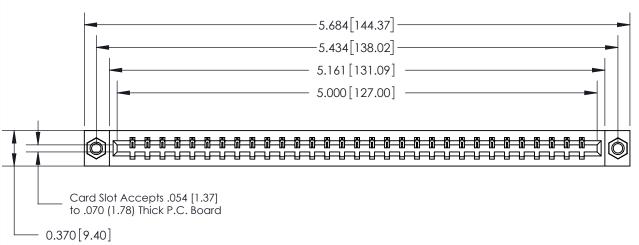

## See Accompanying Page for:

- **Bend Detail**
- **Mounting Options**

833 Series High Temp Card Edge Connector Part Number: 833-031-544-607

**EDAC INC** TORONTO, ONTARIO CANADA

THESE DRAWINGS AND SPECIFICATIONS ARE THE PROPERTY OF EDAC INC.,AND SHALL NOT BE REPRODUCED, OR COPIED OR USED AS THE BASIS FOR THE MANUFACTURE OR SALE OF APPARATUS WITHOUT WRITTEN PERMISSION.

| ACAD REFERENCE NO. | 833 ENG MASTER   |  |  |
|--------------------|------------------|--|--|
| DRAWN: J.LEE       | DATE: OCT. 14/09 |  |  |
| CHECKED:           | DATE:            |  |  |
| SCALE: NTS         | SHEET 1 OF 3     |  |  |
| DRAWING NUMBER     | ISSUE            |  |  |
| 833 Assembly       | 1                |  |  |