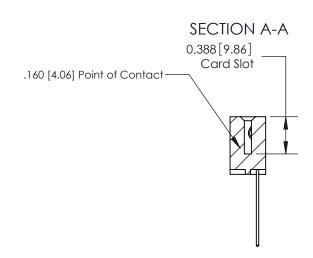

**Mounting Option** 07-M3-0.5 Metric Threaded Inserts **Contact Detail** 544-Wire Wrap .050x.025(1.27x0.64) - Tail LG=.750(19.05) .156 [3.96] Contact Spacing x .200 [5.08] Row Spacing

THIS IS A C.A.D. GENERATED DRAWING DO NOT MAKE MANUAL REVISIONS TO MASTER.