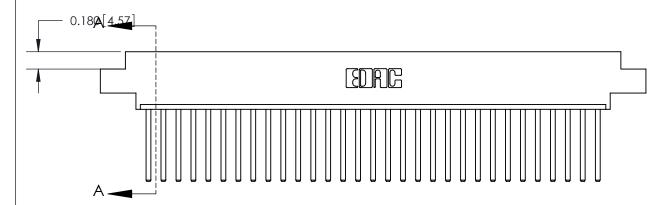

ORIGINAL (1)

ORIGINAL

| 833 Series High Temp Card Edge Connector<br>Contact Bend Detail |                                                                                                                                                                                                 | ACAD REFERENCE NO. | 833 ENG MASTER   |               |
|-----------------------------------------------------------------|-------------------------------------------------------------------------------------------------------------------------------------------------------------------------------------------------|--------------------|------------------|---------------|
|                                                                 |                                                                                                                                                                                                 | DRAWN: J.LEE       | DATE: OCT. 14/09 |               |
|                                                                 |                                                                                                                                                                                                 | CHECKED: DATE:     |                  |               |
| TORONTO, ONTARIO CANADA                                         | THESE DRAWINGS AND SPECIFICATIONS ARE THE PROPERTY OF EDAC INC.,AND SHALL NOT BE REPRODUCED,OR COPIED OR USED AS THE BASIS FOR THE MANUFACTURE OR SALE OF APPARATUS WITHOUT WRITTEN PERMISSION. | SCALE: NTS         | SHEET 2          | 2 <b>OF</b> 3 |
|                                                                 |                                                                                                                                                                                                 | DRAWING NUMBER     |                  | ISSUE         |
|                                                                 |                                                                                                                                                                                                 | 833 Assembly       |                  | 1             |