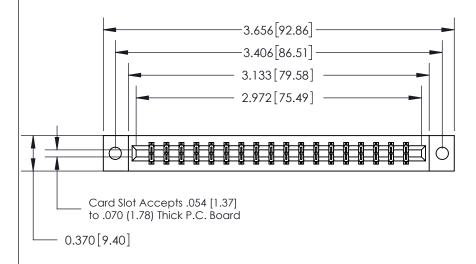

ISSUE NUMBER ORIGINAL

SECTION A-A 0.388 [9.86] Card Slot .160 [4.06] Point of Contact-

## 833 Series High Temp Card Edge Connector Part Number: 833-036-540-802

YOUR CONNECTION TO QUALITY & SERVICE

**EDAC INC** TORONTO, ONTARIO CANADA

THESE DRAWINGS AND SPECIFICATIONS ARE THE PROPERTY OF EDAC INC.,AND SHALL NOT BE REPRODUCED,OR COPIED OR USED AS THE BASIS FOR THE MANUFACTURE OR SALE OF APPARATUS WITHOUT WRITTEN PERMISSION.