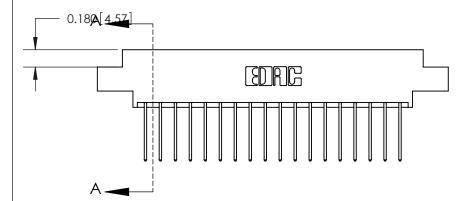

## **Contact Detail**

540-Wire Wrap .025 Sq.(0.64 Sq.) - Tail LG=.560(14.22)

.156 [3.96] Contact Spacing x .200 [5.08] Row Spacing

THIS IS A C.A.D. GENERATED DRAWING DO NOT MAKE MANUAL REVISIONS TO MASTER.