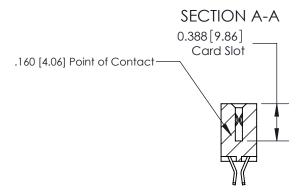

## **Contact Detail**

555-Extender Board Bend (Code 500 Contacts)

.156 [3.96] Contact Spacing x .200 [5.08] Row Spacing

THIS IS A C.A.D. GENERATED DRAWING DO NOT MAKE MANUAL REVISIONS TO MASTER.

ORIGINAL

833 Series High Temp Card Edge Connector Part Number: 833-040-555-204

833 ENG MASTER

ACAD REFERENCE NO.

See Accompanying Page for: **Bend Detail** 

- **Mounting Options**

ORIGINAL (1)

ORIGINAL

| 833 Series High Temp Card                                             | ACAD REFERENCE NO.                                                                                                                                                                              | 833 ENC        | MASTER           |               |
|-----------------------------------------------------------------------|-------------------------------------------------------------------------------------------------------------------------------------------------------------------------------------------------|----------------|------------------|---------------|
| Contact Bend Detail                                                   |                                                                                                                                                                                                 | DRAWN: J.LEE   | DATE: OCT. 14/09 |               |
|                                                                       |                                                                                                                                                                                                 | CHECKED:       | DATE:            |               |
| EDAC INC TORONTO, ONTARIO CANADA YOUR CONNECTION TO QUALITY & SERVICE | THESE DRAWINGS AND SPECIFICATIONS ARE THE PROPERTY OF EDAC INC.,AND SHALL NOT BE REPRODUCED,OR COPIED OR USED AS THE BASIS FOR THE MANUFACTURE OR SALE OF APPARATUS WITHOUT WRITTEN PERMISSION. | SCALE: NTS     | SHEET 2          | 2 <b>OF</b> 3 |
|                                                                       |                                                                                                                                                                                                 | DRAWING NUMBER |                  | ISSUE         |
|                                                                       |                                                                                                                                                                                                 | 833 Assembly   |                  | 1             |