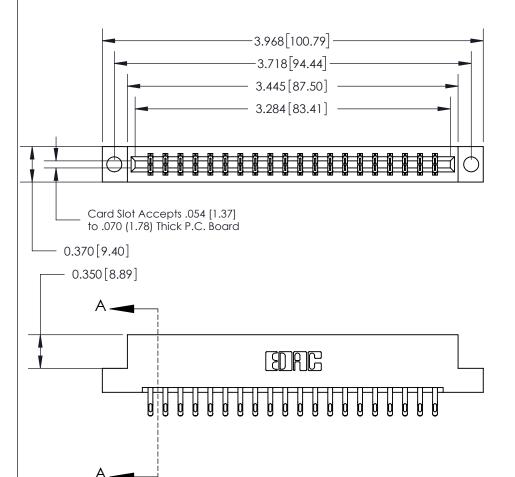

## **Contact Detail**

555-Extender Board Bend (Code 500 Contacts)

.156 [3.96] Contact Spacing x .200 [5.08] Row Spacing

THIS IS A C.A.D. GENERATED DRAWING DO NOT MAKE MANUAL REVISIONS TO MASTER.

ORIGINAL

833 Series High Temp Card Edge Connector Part Number: 833-040-555-204

833 ENG MASTER

ACAD REFERENCE NO.

See Accompanying Page for: **Bend Detail** 

- **Mounting Options**

ORIGINAL (1)

ORIGINAL

| 833 Series High Temp Card                                             | ACAD REFERENCE NO.                                                                                                                                                                              | 833 ENC        | MASTER           |               |
|-----------------------------------------------------------------------|-------------------------------------------------------------------------------------------------------------------------------------------------------------------------------------------------|----------------|------------------|---------------|
| Contact Bend Detail                                                   |                                                                                                                                                                                                 | DRAWN: J.LEE   | DATE: OCT. 14/09 |               |
|                                                                       |                                                                                                                                                                                                 | CHECKED:       | DATE:            |               |
| EDAC INC TORONTO, ONTARIO CANADA YOUR CONNECTION TO QUALITY & SERVICE | THESE DRAWINGS AND SPECIFICATIONS ARE THE PROPERTY OF EDAC INC.,AND SHALL NOT BE REPRODUCED,OR COPIED OR USED AS THE BASIS FOR THE MANUFACTURE OR SALE OF APPARATUS WITHOUT WRITTEN PERMISSION. | SCALE: NTS     | SHEET 2          | 2 <b>OF</b> 3 |
|                                                                       |                                                                                                                                                                                                 | DRAWING NUMBER |                  | ISSUE         |
|                                                                       |                                                                                                                                                                                                 | 833 Assembly   |                  | 1             |