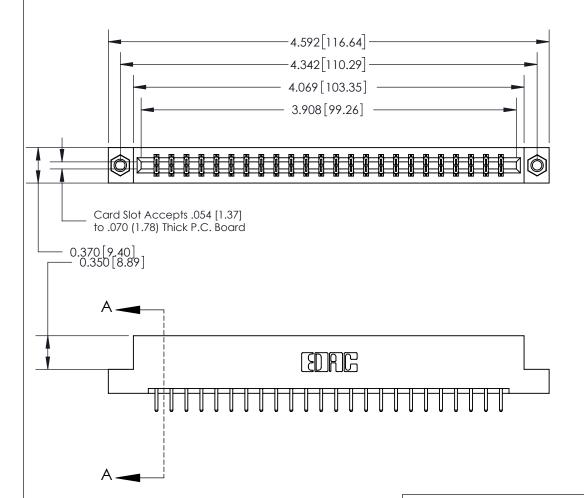

## **Contact Detail**

520-P.C. Tail .030x.018(0.76x0.46) - Tail LG=.175(4.45)

.156 [3.96] Contact Spacing x .200 [5.08] Row Spacing

THIS IS A C.A.D. GENERATED DRAWING DO NOT MAKE MANUAL REVISIONS TO MASTER.

ISSUE NUMBER

ORIGINAL

SECTION A-A 0.388 [9.86] Card Slot .160 [4.06] Point of Contact-

## **See Accompanying Page for:**

- **Bend Detail**
- **Mounting Options**

833 Series High Temp Card Edge Connector Part Number: 833-048-520-207

**EDAC INC** TORONTO, ONTARIO CANADA

THESE DRAWINGS AND SPECIFICATIONS ARE THE PROPERTY OF EDAC INC.,AND SHALL NOT BE REPRODUCED, OR COPIED OR USED AS THE BASIS FOR THE MANUFACTURE OR SALE OF APPARATUS WITHOUT WRITTEN PERMISSION.

| ACAD REFERENCE NO. | 833 ENG MASTER   |  |  |
|--------------------|------------------|--|--|
| DRAWN: J.LEE       | DATE: OCT. 14/09 |  |  |
| CHECKED:           | DATE:            |  |  |
| SCALE: NTS         | SHEET 1 OF 3     |  |  |
| DRAWING NUMBER     | ISSUE            |  |  |
| 833 Assembly       | 1                |  |  |