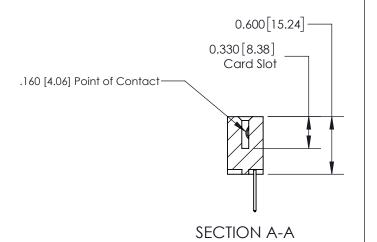

## **Contact Detail**

523-P.C. Tail .025 Sq.(0.64 Sq.) - Tail LG=.390(9.91) .156 [3.96] Contact Spacing x .200 [5.08] Row Spacing

**See Accompanying Page for:** 

**Contact Bend Details** 

THIS IS A C.A.D. GENERATED DRAWING DO NOT MAKE MANUAL REVISIONS TO MASTER.

ISSUE NUMBER

ORIGINAL

1

| 837/887 Series High Temp Card Edge Connector<br>Contact Bend Detail |                                                                  | ACAD REFERENCE NO. | 837 ENG MASTER   |               |
|---------------------------------------------------------------------|------------------------------------------------------------------|--------------------|------------------|---------------|
|                                                                     |                                                                  | DRAWN: J.LEE       | DATE: OCT. 06/09 |               |
|                                                                     |                                                                  | CHECKED:           | DATE:            |               |
| EDAC INC                                                            | OR USED AS THE BASIS FOR THE<br>MANUFACTURE OR SALE OF APPARATUS | SCALE: NTS         | SHEET            | 2 <b>OF</b> 2 |
| TORONTO, ONTARIO                                                    |                                                                  | DRAWING NUMBER     | •                | ISSUE         |
|                                                                     |                                                                  | 837 Assembly       |                  | 1             |