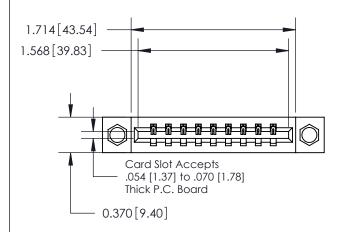

## **Contact Detail**

523-P.C. Tail .025 Sq.(0.64 Sq.) - Tail LG=.390(9.91) .156 [3.96] Contact Spacing x .200 [5.08] Row Spacing

**See Accompanying Page for:** 

**Contact Bend Details** 

THIS IS A C.A.D. GENERATED DRAWING DO NOT MAKE MANUAL REVISIONS TO MASTER.

ISSUE NUMBER

1

ORIGINAL

| 837/887 Series High Temp Card Edge Connector |
|----------------------------------------------|
| Part Number: 837-009-523-607                 |

YOUR CONNECTION TO QUALITY & SERVICE