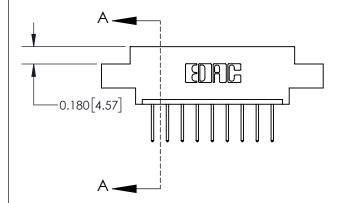

ISSUE NUMBER

1

ORIGINAL

| 837/887 Series High Temp Card Edge Connector |
|----------------------------------------------|
| Part Number: 837-009-523-607                 |

YOUR CONNECTION TO QUALITY & SERVICE

| ACAD REFERENCE NO. | 837 ENG MASTER   |  |  |
|--------------------|------------------|--|--|
| DRAWN: J.LEE       | DATE: OCT. 06/09 |  |  |
| CHECKED:           | DATE:            |  |  |
| SCALE: NTS         | SHEET 1 OF 2     |  |  |
| DRAWING NUMBER     | ISSUE            |  |  |
| 837 Assembly       | 1                |  |  |