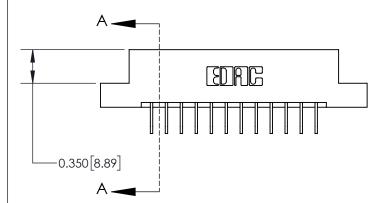

**Mounting Option** 

04-.156 (3.96) Dia. Mounting Holes

## **Contact Detail**

558-90 Degree Bend (Code 541 Contacts)

.156 [3.96] Contact Spacing x .200 [5.08] Row Spacing





THIS IS A C.A.D. GENERATED DRAWING DO NOT MAKE MANUAL REVISIONS TO MASTER.



ISSUE NUMBER ORIGINAL



837/887 Series High Temp Card Edge Connector Part Number: 837-012-558-104

YOUR CONNECTION TO QUALITY & SERVICE

**EDAC INC** TORONTO, ONTARIO CANADA

THESE DRAWINGS AND SPECIFICATIONS ARE THE PROPERTY OF EDAC INC.,AND SHALL NOT BE REPRODUCED, OR COPIED OR USED AS THE BASIS FOR THE MANUFACTURE OR SALE OF APPARATUS WITHOUT WRITTEN PERMISSION.

| ACAD REFERENCE NO. | 837 ENG MASTER   |  |  |
|--------------------|------------------|--|--|
| DRAWN: J.LEE       | DATE: OCT. 06/09 |  |  |
| CHECKED:           | DATE:            |  |  |
| SCALE: NTS         | SHEET 1 OF 2     |  |  |
| DRAWING NUMBER     | ISSUE            |  |  |
| 837 Assembly       | 1                |  |  |

**See Accompa