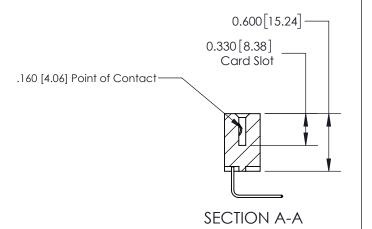

## **Contact Detail**

558-90 Degree Bend (Code 541 Contacts)

.156 [3.96] Contact Spacing x .200 [5.08] Row Spacing

THIS IS A C.A.D. GENERATED DRAWING DO NOT MAKE MANUAL REVISIONS TO MASTER.

ISSUE NUMBER ORIGINAL