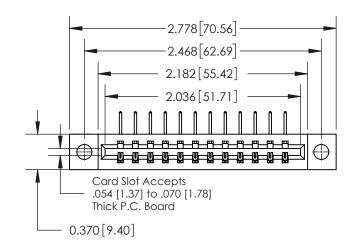

837/887 Series High Temp Card Edge Connector Part Number: 837-012-558-104

YOUR CONNECTION TO QUALITY & SERVICE

**EDAC INC** TORONTO, ONTARIO CANADA

THESE DRAWINGS AND SPECIFICATIONS ARE THE PROPERTY OF EDAC INC.,AND SHALL NOT BE REPRODUCED, OR COPIED OR USED AS THE BASIS FOR THE MANUFACTURE OR SALE OF APPARATUS WITHOUT WRITTEN PERMISSION.