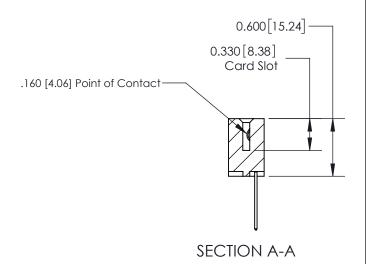

## **Contact Detail**

540-Wire Wrap .025 Sq.(0.64 Sq.) - Tail LG=.560(14.22) .156 [3.96] Contact Spacing x .200 [5.08] Row Spacing

> - 2.338[59.39] -2.192[55.68] -Card Slot Accepts .054 [1.37] to .070 [1.78] Thick P.C. Board 0.370 [9.40]