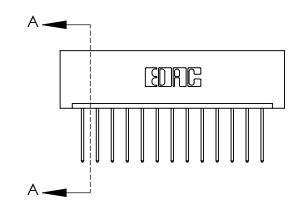

## **Mounting Option**

01-No Mounting Lugs

**See Accompanying Page for: Contact Bend Details** 

THIS IS A C.A.D. GENERATED DRAWING DO NOT MAKE MANUAL REVISIONS TO MASTER.

ISSUE NUMBER

ORIGINAL

| 837/887 Series High Temp Card Edge Connect | O |
|--------------------------------------------|---|
| Part Number: 837-013-540-101               |   |