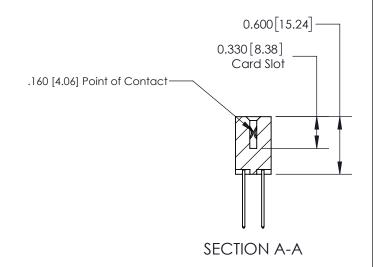

## **Contact Detail**

540-Wire Wrap .025 Sq.(0.64 Sq.) - Tail LG=.560(14.22) .156 [3.96] Contact Spacing x .200 [5.08] Row Spacing

> - 1.714[43.54] -- 1.568 [39.83] *-*Card Slot Accepts .054 [1.37] to .070 [1.78] Thick P.C. Board 0.370 [9.40]

**See Accompanying Page for:** 

**Contact Bend Details** 

THIS IS A C.A.D. GENERATED DRAWING DO NOT MAKE MANUAL REVISIONS TO MASTER.

ISSUE NUMBER

ORIGINAL

1

| 837/887 Series High Temp Card Edge Connector |
|----------------------------------------------|
| Part Number: 837-018-540-201                 |