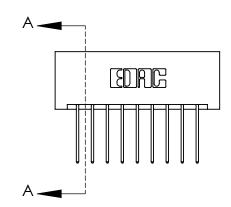

## **Mounting Option**

01-No Mounting Lugs

## **Contact Detail**

540-Wire Wrap .025 Sq.(0.64 Sq.) - Tail LG=.560(14.22) .156 [3.96] Contact Spacing x .200 [5.08] Row Spacing

> - 1.714[43.54] -- 1.568 [39.83] *-*Card Slot Accepts .054 [1.37] to .070 [1.78] Thick P.C. Board 0.370 [9.40]

**See Accompanying Page for:** 

**Contact Bend Details** 

THIS IS A C.A.D. GENERATED DRAWING DO NOT MAKE MANUAL REVISIONS TO MASTER.

ISSUE NUMBER

ORIGINAL

1

| 837/887 Series High Temp Card Edge Connector |
|----------------------------------------------|
| Part Number: 837-018-540-201                 |