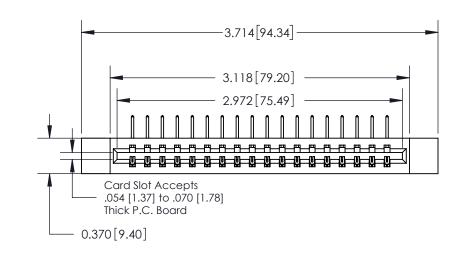

837/887 Series High Temp Card Edge Connector Part Number: 837-018-558-112

YOUR CONNECTION TO QUALITY & SERVICE

**EDAC INC** TORONTO, ONTARIO CANADA

THESE DRAWINGS AND SPECIFICATIONS ARE THE PROPERTY OF EDAC INC.,AND SHALL NOT BE REPRODUCED, OR COPIED OR USED AS THE BASIS FOR THE MANUFACTURE OR SALE OF APPARATUS WITHOUT WRITTEN PERMISSION.

| DRAWN: J.LEE   | DATE: OCT. 06/09 |       |  |
|----------------|------------------|-------|--|
| CHECKED:       | DATE:            |       |  |
| SCALE: NTS     | SHEET            | OF 2  |  |
| DRAWING NUMBER |                  | ISSUE |  |
| 837 Assembly   |                  | 1     |  |