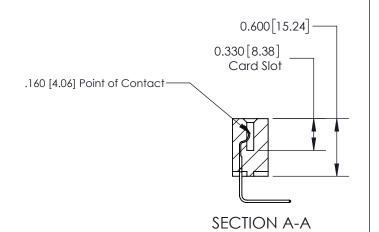

## **Contact Detail**

558-90 Degree Bend (Code 541 Contacts)

.156 [3.96] Contact Spacing x .200 [5.08] Row Spacing

THIS IS A C.A.D. GENERATED DRAWING DO NOT MAKE MANUAL REVISIONS TO MASTER.

ISSUE NUMBER

ORIGINAL

837 ENG MASTER

ACAD REFERENCE NO.

**See Accompanying Page for:** 

**Contact Bend Details** 

ISSUE NUMBER

ORIGINAL

1

| 837/887 Series High Temp Co | ACAD REFERENCE NO.                                                                                                                                                                              | 837 ENG MASTER |                  |               |
|-----------------------------|-------------------------------------------------------------------------------------------------------------------------------------------------------------------------------------------------|----------------|------------------|---------------|
| Contact Bend Detail         | ara Lago Cormocron                                                                                                                                                                              | DRAWN: J.LEE   | DATE: OCT. 06/09 |               |
| Confact bend Defail         |                                                                                                                                                                                                 | CHECKED: DATE  |                  |               |
| TORONTO, ONTARIO CANADA     | THESE DRAWINGS AND SPECIFICATIONS ARE THE PROPERTY OF EDAC INC.,AND SHALL NOT BE REPRODUCED,OR COPIED OR USED AS THE BASIS FOR THE MANUFACTURE OR SALE OF APPARATUS WITHOUT WRITTEN PERMISSION. | SCALE: NTS     | SHEET            | 2 <b>OF</b> 2 |
|                             |                                                                                                                                                                                                 | DRAWING NUMBER |                  | ISSUE         |
|                             |                                                                                                                                                                                                 | 837 Assembly   |                  | 1             |