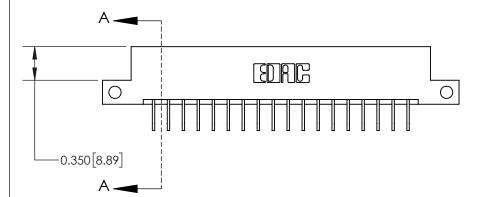

**Mounting Option** 

12-.128 (3.25) Dia. Side Mounting Holes

837/887 Series High Temp Card Edge Connector Part Number: 837-018-558-112

YOUR CONNECTION TO QUALITY & SERVICE

**EDAC INC** TORONTO, ONTARIO CANADA

THESE DRAWINGS AND SPECIFICATIONS ARE THE PROPERTY OF EDAC INC.,AND SHALL NOT BE REPRODUCED, OR COPIED OR USED AS THE BASIS FOR THE MANUFACTURE OR SALE OF APPARATUS WITHOUT WRITTEN PERMISSION.