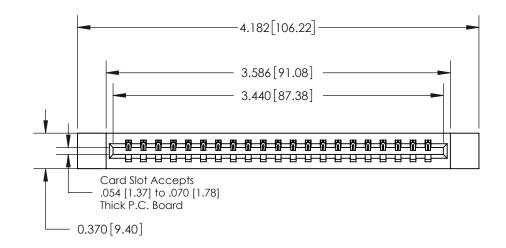

## **Contact Detail**

521-P.C. Tail .025 Sq.(0.64 Sq.) - Tail LG=.150(3.81)

.156 [3.96] Contact Spacing x .200 [5.08] Row Spacing

THIS IS A C.A.D. GENERATED DRAWING DO NOT MAKE MANUAL REVISIONS TO MASTER.