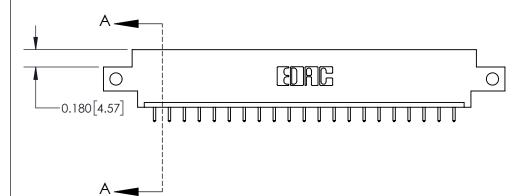

**Mounting Option** 

12-.128 (3.25) Dia. Side Mounting Holes

## **Contact Detail**

521-P.C. Tail .025 Sq.(0.64 Sq.) - Tail LG=.150(3.81)

.156 [3.96] Contact Spacing x .200 [5.08] Row Spacing





THIS IS A C.A.D. GENERATED DRAWING DO NOT MAKE MANUAL REVISIONS TO MASTER.



ISSUE NUMBER

ORIGINAL



**See Accompanying Page for:** 

**Contact Bend Details** 

837/887 Series High Temp Card Edge Connector Part Number: 837-021-521-612



**EDAC INC** TORONTO, ONTARIO CANADA

THESE DRAWINGS AND SPECIFICATIONS ARE THE PROPERTY OF EDAC INC.,AND SHALL NOT BE REPRODUCED, OR COPIED OR USED AS THE BASIS FOR THE MANUFACTURE OR SALE OF APPARATUS WITHOUT WRITTEN PERMISSION.

| ACAD REFERENCE NO. 837 ENG MASTE |                  |  |  |
|----------------------------------|------------------|--|--|
| DRAWN: J.LEE                     | DATE: OCT. 06/09 |  |  |
| CHECKED:                         | DATE:            |  |  |
| SCALE: NTS                       | SHEET 1 OF 2     |  |  |
| DRAWING NUMBE