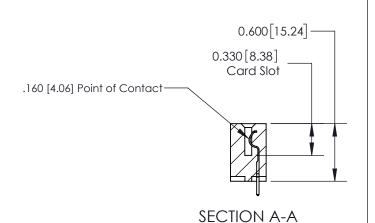

## **Contact Detail**

521-P.C. Tail .025 Sq.(0.64 Sq.) - Tail LG=.150(3.81)

.156 [3.96] Contact Spacing x .200 [5.08] Row Spacing

THIS IS A C.A.D. GENERATED DRAWING DO NOT MAKE MANUAL REVISIONS TO MASTER.