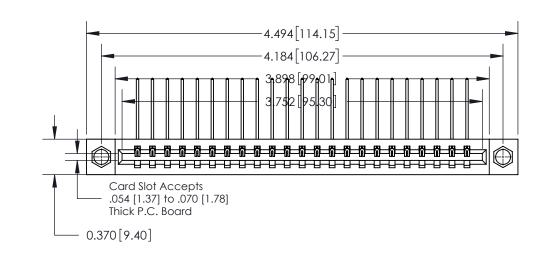

**Mounting Option** 

08-#4-40 Unified Threaded Inserts

## **Contact Detail**

559-90 Degree Bend (Code 541 Contacts)

.156 [3.96] Contact Spacing x .200 [5.08] Row Spacing

THIS IS A C.A.D. GENERATED DRAWING DO NOT MAKE MANUAL REVISIONS TO MASTER.

ISSUE NUMBER

ORIGINAL

**See Accompanying Page for:** 

**Contact Bend Details** 

837/887 Series High Temp Card Edge Connector Part Number: 837-023-559-108

**EDAC INC** TORONTO, ONTARIO CANADA

THESE DRAWINGS AND SPECIFICATIONS ARE THE PROPERTY OF EDAC INC.,AND SHALL NOT BE REPRODUCED, OR COPIED OR USED AS THE BASIS FOR THE MANUFACTURE OR SALE OF APPARATUS WITHOUT WRITTEN PERMISSION.