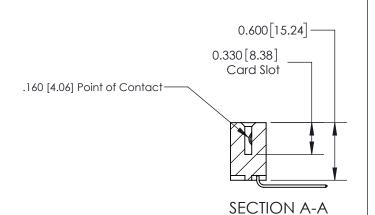

**See Accompanying Page for:** 

**Contact Bend Details** 

837/887 Series High Temp Card Edge Connector Part Number: 837-023-559-108

**EDAC INC** TORONTO, ONTARIO CANADA

THESE DRAWINGS AND SPECIFICATIONS ARE THE PROPERTY OF EDAC INC.,AND SHALL NOT BE REPRODUCED, OR COPIED OR USED AS THE BASIS FOR THE MANUFACTURE OR SALE OF APPARATUS WITHOUT WRITTEN PERMISSION.

| ACAD REFERENCE NO. | 837 ENG MASTER   |  |  |
|--------------------|------------------|--|--|
| DRAWN: J.LEE       | DATE: OCT. 06/09 |  |  |
| CHECKED:           | DATE:            |  |  |
| SCALE: NTS         | SHEET 1 OF 2     |  |  |
| DRAWING NUMBER     | ISSUE            |  |  |
| 837 Assembly       | 1                |  |  |