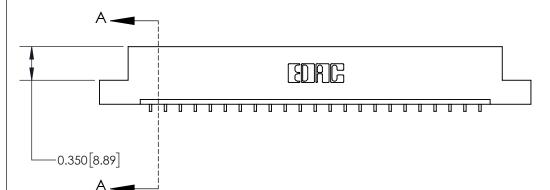

**See Accompanying Page for:** 

**Contact Bend Details** 

837/887 Series High Temp Card Edge Connector Part Number: 837-023-559-108

**EDAC INC** TORONTO, ONTARIO CANADA

THESE DRAWINGS AND SPECIFICATIONS ARE THE PROPERTY OF EDAC INC.,AND SHALL NOT BE REPRODUCED, OR COPIED OR USED AS THE BASIS FOR THE MANUFACTURE OR SALE OF APPARATUS WITHOUT WRITTEN PERMISSION.

| ACAD REFERENCE NO. | 837 ENG MASTER   |  |  |
|--------------------|------------------|--|--|
| DRAWN: J.LEE       | DATE: OCT. 06/09 |  |  |
| CHECKED:           | DATE:            |  |  |
| SCALE: NTS         | SHEET 1 OF 2     |  |  |
| DRAWING NUMBER     | ISSUE            |  |  |
| 837 Assembly       | 1                |  |  |