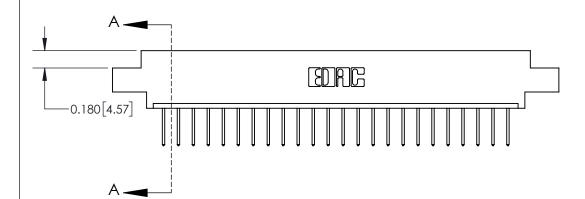

**Mounting Option** 02-.128 (3.25) Dia. Mounting Holes **Contact Detail** .156 [3.96] Contact Spacing x .200 [5.08] Row Spacing

THIS IS A C.A.D. GENERATED DRAWING DO NOT MAKE MANUAL REVISIONS TO MASTER.

ISSUE NUMBER

ORIGINAL

523-P.C. Tail .025 Sq.(0.64 Sq.) - Tail LG=.390(9.91)

**See Accompanying Page for:** 

**Contact Bend Details** 

837/887 Series High Temp Card Edge Connector Part Number: 837-024-523-602