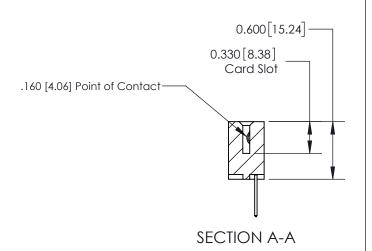

**Mounting Option** 02-.128 (3.25) Dia. Mounting Holes **Contact Detail** .156 [3.96] Contact Spacing x .200 [5.08] Row Spacing

THIS IS A C.A.D. GENERATED DRAWING DO NOT MAKE MANUAL REVISIONS TO MASTER.

ISSUE NUMBER

ORIGINAL

523-P.C. Tail .025 Sq.(0.64 Sq.) - Tail LG=.390(9.91)

**See Accompanying Page for:** 

**Contact Bend Details** 

837/887 Series High Temp Card Edge Connector Part Number: 837-024-523-602