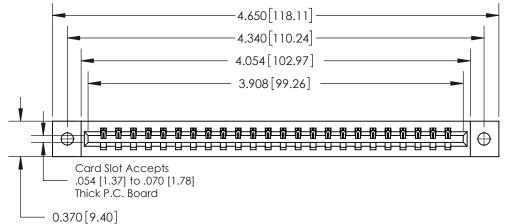

**Mounting Option** 02-.128 (3.25) Dia. Mounting Holes **Contact Detail** .156 [3.96] Contact Spacing x .200 [5.08] Row Spacing

THIS IS A C.A.D. GENERATED DRAWING DO NOT MAKE MANUAL REVISIONS TO MASTER.

ISSUE NUMBER

ORIGINAL

523-P.C. Tail .025 Sq.(0.64 Sq.) - Tail LG=.390(9.91)

**See Accompanying Page for:** 

**Contact Bend Details** 

837/887 Series High Temp Card Edge Connector Part Number: 837-024-523-602