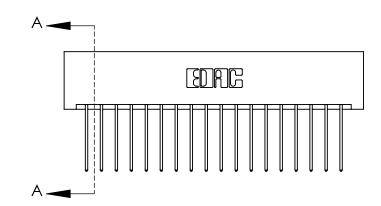

ISSUE NUMBER

ORIGINAL

**See Accompanying Page for:** 

**Contact Bend Details** 

837/887 Series High Temp Card Edge Connector Part Number: 837-036-542-201

YOUR CONNECTION TO QUALITY & SERVICE

**EDAC INC** TORONTO, ONTARIO CANADA