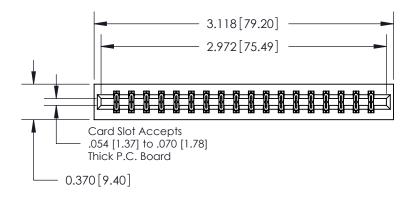

**Mounting Option** 

01-No Mounting Lugs

## **Contact Detail**

542-Wire Wrap .025 Sq.(0.64 Sq.) - Tail LG=.645(16.38) .156 [3.96] Contact Spacing x .200 [5.08] Row Spacing

THIS IS A C.A.D. GENERATED DRAWING DO NOT MAKE MANUAL REVISIONS TO MASTER.

ISSUE NUMBER

ORIGINAL

**See Accompanying Page for:** 

**Contact Bend Details** 

837/887 Series High Temp Card Edge Connector Part Number: 837-036-542-201

YOUR CONNECTION TO QUALITY & SERVICE

**EDAC INC** TORONTO, ONTARIO CANADA