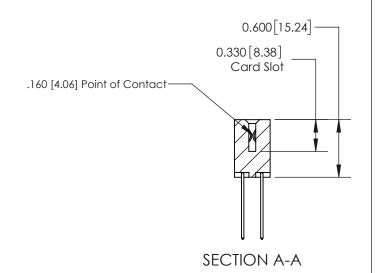

ISSUE NUMBER

ORIGINAL

1

| 837/887 Series High Temp Card Edge Connector<br>Contact Bend Detail |                                                                                                                                    | ACAD REFERENCE NO. | 837 ENG MASTER   |               |
|---------------------------------------------------------------------|------------------------------------------------------------------------------------------------------------------------------------|--------------------|------------------|---------------|
|                                                                     |                                                                                                                                    | DRAWN: J.LEE       | DATE: OCT. 06/09 |               |
|                                                                     |                                                                                                                                    | CHECKED:           | DATE:            |               |
| EDAC INC                                                            | THESE DRAWINGS AND SPECIFICATIONS ARE THE PROPERTY OF EDAC INC.,AND SHALL NOT BE REPRODUCED,OR COPIED OR USED AS THE BASIS FOR THE | SCALE: NTS         | SHEET            | 2 <b>OF</b> 2 |
| TORONTO, ONTARIO CANADA                                             |                                                                                                                                    | DRAWING NUMBER     | •                | ISSUE         |
| YOUR CONNECTION TO QUALITY & SERVICE                                | MANUFACTURE OR SALE OF APPARATUS WITHOUT WRITTEN PERMISSION.                                                                       | 837 Assembly       |                  | 1             |