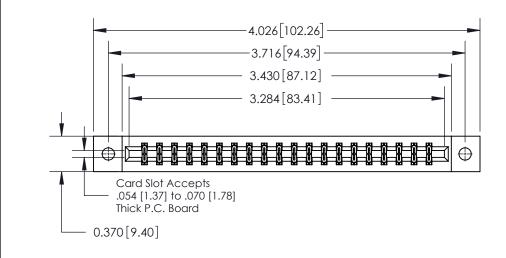

**Mounting Option** 

02-.128 (3.25) Dia. Mounting Holes

**See Accompanying Page for:** 

**Contact Bend Details** 

837/887 Series High Temp Card Edge Connector Part Number: 837-040-555-802

**EDAC INC** TORONTO, ONTARIO CANADA

THESE DRAWINGS AND SPECIFICATIONS ARE THE PROPERTY OF EDAC INC.,AND SHALL NOT BE REPRODUCED, OR COPIED OR USED AS THE BASIS FOR THE MANUFACTURE OR SALE OF APPARATUS WITHOUT WRITTEN PERMISSION.

| ACAD REFERENCE NO. | 837 ENG MASTER   |  |  |
|--------------------|------------------|--|--|
| DRAWN: J.LEE       | DATE: OCT. 06/09 |  |  |
| CHECKED:           | DATE:            |  |  |
| SCALE: NTS         | SHEET 1 OF 2     |  |  |
| DRAWING NUMBER     | ISSUE            |  |  |
| 837 Assembly       | 1                |  |  |