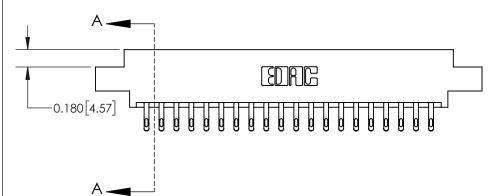

## **Contact Detail**

555-Extender Board Bend (Code 500 Contacts)

.156 [3.96] Contact Spacing x .200 [5.08] Row Spacing

THIS IS A C.A.D. GENERATED DRAWING DO NOT MAKE MANUAL REVISIONS TO MASTER.

ISSUE NUMBER ORIGINAL

**See Accompanying Page for:** 

**Contact Bend Details** 

837/887 Series High Temp Card Edge Connector Part Number: 837-040-555-802

**EDAC INC** TORONTO, ONTARIO CANADA

THESE DRAWINGS AND SPECIFICATIONS ARE THE PROPERTY OF EDAC INC.,AND SHALL NOT BE REPRODUCED, OR COPIED OR USED AS THE BASIS FOR THE MANUFACTURE OR SALE OF APPARATUS WITHOUT WRITTEN PERMISSION.

| ACAD REFERENCE NO. | 837 ENG MASTER   |  |  |
|--------------------|------------------|--|--|
| DRAWN: J.LEE       | DATE: OCT. 06/09 |  |  |
| CHECKED:           | DATE:            |  |  |
| SCALE: NTS         | SHEET 1 OF 2     |  |  |
| DRAWING NUMBER     | ISSUE            |  |  |
| 837 Assembly       | 1                |  |  |