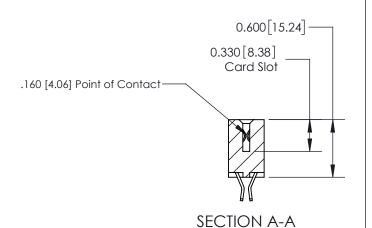

**See Accompanying Page for:** 

**Contact Bend Details** 

837/887 Series High Temp Card Edge Connector Part Number: 837-040-555-802

**EDAC INC** TORONTO, ONTARIO CANADA

THESE DRAWINGS AND SPECIFICATIONS ARE THE PROPERTY OF EDAC INC.,AND SHALL NOT BE REPRODUCED, OR COPIED OR USED AS THE BASIS FOR THE MANUFACTURE OR SALE OF APPARATUS WITHOUT WRITTEN PERMISSION.

ISSUE NUMBER

ORIGINAL

1

| 837/887 Series High Temp Card Edge Connector<br>Contact Bend Detail |                                                                                                                                     | ACAD REFERENCE NO. | 837 ENG MASTER   |               |
|---------------------------------------------------------------------|-------------------------------------------------------------------------------------------------------------------------------------|--------------------|------------------|---------------|
|                                                                     |                                                                                                                                     | DRAWN: J.LEE       | DATE: OCT. 06/09 |               |
|                                                                     |                                                                                                                                     | CHECKED:           | DATE:            |               |
| EDAC INC                                                            | THESE DRAWINGS AND SPECIFICATIONS ARE THE PROPERTY OF EDAC INC.,AND SHALL NOT BE REPRODUCED, OR COPIED OR USED AS THE BASIS FOR THE | SCALE: NTS         | SHEET            | 2 <b>OF</b> 2 |
| TORONTO, ONTARIO CANADA                                             |                                                                                                                                     | DRAWING NUMBER     | •                | ISSUE         |
| YOUR CONNECTION TO QUALITY & SERVICE                                | MANUFACTURE OR SALE OF APPARATUS WITHOUT WRITTEN PERMISSION.                                                                        | 837 Assembly       |                  | 1             |