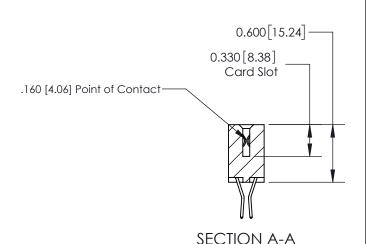

## **Contact Detail**

560-Extender Board Bend (Code 523 Contacts)

.156 [3.96] Contact Spacing x .200 [5.08] Row Spacing

THIS IS A C.A.D. GENERATED DRAWING DO NOT MAKE MANUAL REVISIONS TO MASTER.

ISSUE NUMBER

ISSUE NUMBER

ORIGINAL

1

| 837/887 Series High Temp Card Edge Connector<br>Contact Bend Detail |                                                                                                                                                             | ACAD REFERENCE NO. | 837 ENG MASTER   |               |
|---------------------------------------------------------------------|-------------------------------------------------------------------------------------------------------------------------------------------------------------|--------------------|------------------|---------------|
|                                                                     |                                                                                                                                                             | DRAWN: J.LEE       | DATE: OCT. 06/09 |               |
|                                                                     |                                                                                                                                                             | CHECKED:           | DATE:            |               |
| EDAC INC                                                            | TORONTO, ONTARIO  CANADA  ARE THE PROPERTY OF EDAC INC.,AND SHALL NOT BE REPRODUCED,OR COPIED OR USED AS THE BASIS FOR THE MANUFACTURE OR SALE OF APPARATUS | SCALE: NTS         | SHEET            | 2 <b>OF</b> 2 |
| TORONTO, ONTARIO                                                    |                                                                                                                                                             | DRAWING NUMBER     | •                | ISSUE         |
| MANUF                                                               |                                                                                                                                                             | 837 Assembly       |                  | 1             |