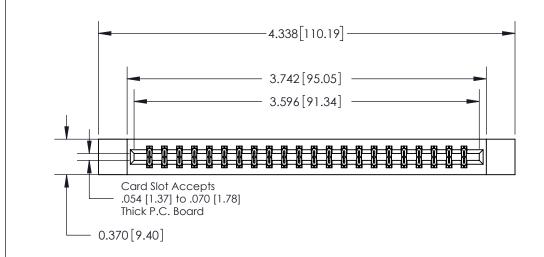

ORIGINAL

See Accompanying Page for:

Contact Bend Details

837/887 Series High Temp Card Edge Connector Part Number: 837-044-560-812

EDAC INC TORONTO, ONTARIO CANADA

YOUR CONNECTION TO QUALITY & SERVICE

THESE DRAWINGS AND SPECIFICATIONS ARE THE PROPERTY OF EDAC INC., AND SHALL NOT BE REPRODUCED, OR COPIED OR USED AS THE BASIS FOR THE MANUFACTURE OR SALE OF APPARATUS WITHOUT WRITTEN PERMISSION.

| ACAD REFERENCE NO. | 837 ENG MASTER   |  |  |
|--------------------|------------------|--|--|
| DRAWN: J.LEE       | DATE: OCT. 06/09 |  |  |
| CHECKED:           | DATE:            |  |  |
| SCALE: NTS         | SHEET 1 OF 2     |  |  |
| DRAWING NUMBER     | ISSUE            |  |  |
| 837 Assembly       | 1                |  |  |