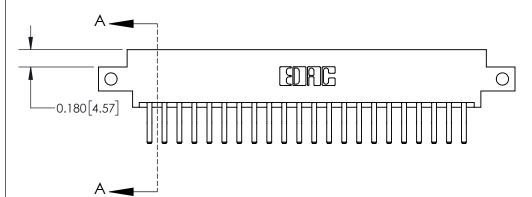

**Mounting Option** 

12-.128 (3.25) Dia. Side Mounting Holes

ORIGINAL

See Accompanying Page for:

Contact Bend Details

837/887 Series High Temp Card Edge Connector Part Number: 837-044-560-812

EDAC INC TORONTO, ONTARIO CANADA

YOUR CONNECTION TO QUALITY & SERVICE

THESE DRAWINGS AND SPECIFICATIONS ARE THE PROPERTY OF EDAC INC., AND SHALL NOT BE REPRODUCED, OR COPIED OR USED AS THE BASIS FOR THE MANUFACTURE OR SALE OF APPARATUS WITHOUT WRITTEN PERMISSION.

| ACAD REFERENCE NO. | 837 ENG MASTER   |  |  |
|--------------------|------------------|--|--|
| DRAWN: J.LEE       | DATE: OCT. 06/09 |  |  |
| CHECKED:           | DATE:            |  |  |
| SCALE: NTS         | SHEET 1 OF 2     |  |  |
| DRAWING NUMBER     | ISSUE            |  |  |
| 837 Assembly       | 1                |  |  |