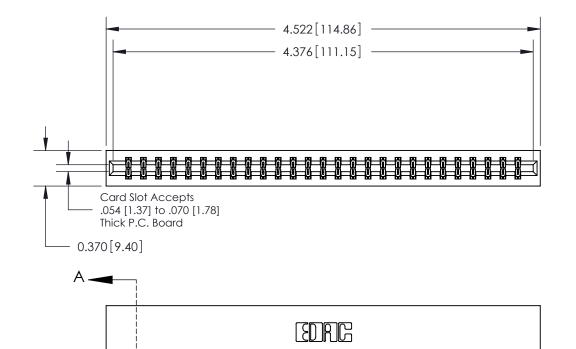

## **Contact Detail**

521-P.C. Tail .025 Sq.(0.64 Sq.) - Tail LG=.150(3.81) .156 [3.96] Contact Spacing x .200 [5.08] Row Spacing THIS IS A C.A.D. GENERATED DRAWING DO NOT MAKE MANUAL REVISIONS TO MASTER.

ISSUE NUMBER

ORIGINAL

**See Accompanying Page for:** 

**Contact Bend Details** 

837/887 Series High Temp Card Edge Connector Part Number: 837-054-521-201

YOUR CONNECTION TO QUALITY & SERVICE

**EDAC INC** TORONTO, ONTARIO CANADA