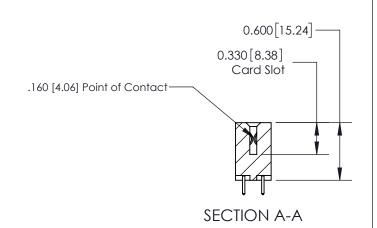

## **Contact Detail**

521-P.C. Tail .025 Sq.(0.64 Sq.) - Tail LG=.150(3.81) .156 [3.96] Contact Spacing x .200 [5.08] Row Spacing THIS IS A C.A.D. GENERATED DRAWING DO NOT MAKE MANUAL REVISIONS TO MASTER.

ISSUE NUMBER

ORIGINAL

**See Accompanying Page for:** 

**Contact Bend Details** 

837/887 Series High Temp Card Edge Connector Part Number: 837-054-521-201

YOUR CONNECTION TO QUALITY & SERVICE

**EDAC INC** TORONTO, ONTARIO CANADA