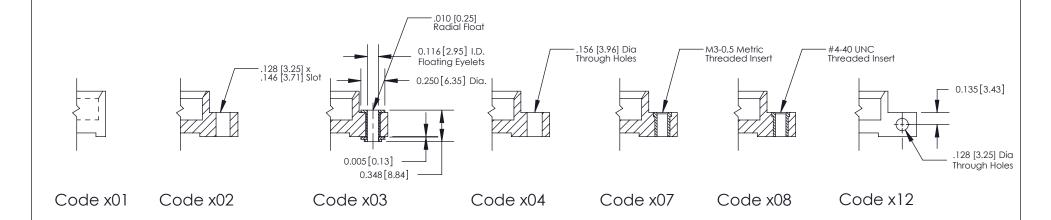

THIS IS A C.A.D. GENERATED DRAWING DO NOT MAKE MANUAL REVISIONS TO MASTER

SSUE NUMBER

DRIGINAL

1

| 842/892 Series High Temp Card Edge Connector<br>Mounting Options |                                                                                                                                                                                                 | ACAD REFERENCE NO. 842 ENG MASTER |             |         |           |  |
|------------------------------------------------------------------|-------------------------------------------------------------------------------------------------------------------------------------------------------------------------------------------------|-----------------------------------|-------------|---------|-----------|--|
|                                                                  |                                                                                                                                                                                                 | DRAWN:                            | J.LEE       | DATE: O | CT. 06/09 |  |
| Mourning Ophons                                                  |                                                                                                                                                                                                 |                                   | CHECKED:    |         | DATE:     |  |
|                                                                  | THESE DRAWINGS AND SPECIFICATIONS ARE THE PROPERTY OF EDAC INC.,AND SHALL NOT BE REPRODUCED,OR COPIED OR USED AS THE BASIS FOR THE MANUFACTURE OR SALE OF APPARATUS WITHOUT WRITTEN PERMISSION. | SCALE:                            | NTS         | SHEET : | 3 OF 3    |  |
| I   S   I   G   TORONTO, ONTARIO                                 |                                                                                                                                                                                                 | DRAWING                           | NUMBER      |         | ISSUE     |  |
| YOUR CONNECTION TO QUALITY & SERVICE                             |                                                                                                                                                                                                 | 8                                 | 42 Assembly |         | 1         |  |