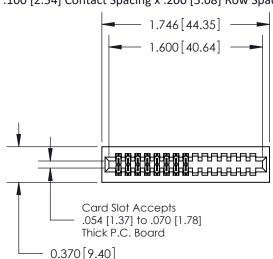

## **See Accompanying Pages for:**

- **Contact Bend Details**
- **Mounting Options**

.240 [6.10] Point of Contact-

842/892 Series High Temp Card Edge Connector Part Number: 842-016-544-201

|   | DRAWN: J.LEE   | DATE: O | CT. 06/09 |
|---|----------------|---------|-----------|
|   | CHECKED:       | DATE:   |           |
|   | SCALE: NTS     | SHEET   | 1 OF 3    |
| ) | DRAWING NUMBER |         | ISSUE     |
|   | 842 Assembly   |         | 1         |