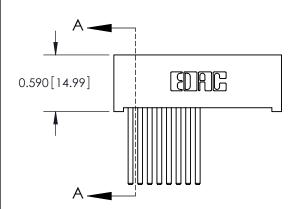

## **Mounting Option**

01-No Mounting Lugs

## **Contact Detail**

544-Wire Wrap .050x.025(1.27x0.64) - Tail LG=.760(19.30) .100 [2.54] Contact Spacing x .200 [5.08] Row Spacing





## **See Accompanying Pages for:**

- **Contact Bend Details**
- **Mounting Options**



.240 [6.10] Point of Contact-



842/892 Series High Temp Card Edge Connector Part Number: 842-016-544-201



|   | DRAWN: J.LEE   | DATE: O | CT. 06/09 |
|---|----------------|---------|-----------|
|   | CHECKED:       | DATE:   |           |
|   | SCALE: NTS     | SHEET   | 1 OF 3    |
| ) | DRAWING NUMBER |         | ISSUE     |
|   | 842 Assembly   |         | 1         |

842 ENG MASTER

THIS IS A C.A.D. GENERATED DRAWING DO NOT MAKE MANUAL REVISIONS TO MASTER.

ISSUE NUMBER

ORIGINAL

1



| 842/892 Series High Temp C           | ACAD REFERENCE NO. 842 ENG MASTER                                                     |                |                         |        |  |
|----------------------