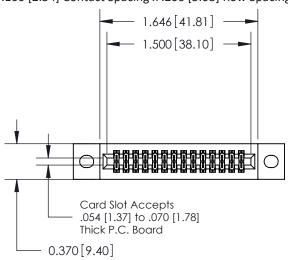

842/892 Series High Temp Card Edge Connector Part Number: 842-028-560-202

YOUR CONNECTION TO QUALITY & SERVICE

CANADA

842 ENG MASTER J.LEE DATE: OCT. 06/09 SHEET 1 OF 3

842 Assembly

THIS IS A C.A.D. GENERATED DRAWING DO NOT MAKE MANUAL REVISIONS TO MASTER