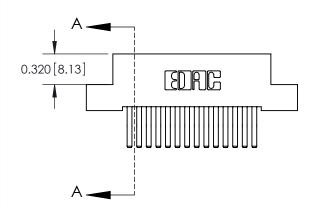

**Mounting Option** 

02-.128 (3.25) Wide Mounting Slots

## **Contact Detail**

560-Extender Board Bend (Code 523 Contacts)

.100 [2.54] Contact Spacing x .200 [5.08] Row Spacing





**See Accompanying Pages for:** 

- **Contact Bend Details**
- **Mounting Options**



.240 [6.10] Point of Contact-



842/892 Series High Temp Card Edge Connector Part Number: 842-028-560-202

YOUR CONNECTION TO QUALITY & SERVICE

CANADA

842 ENG MASTER J.LEE DATE: OCT. 06/09 SHEET 1 OF 3

842 Assembly

THIS IS A C.A.D. GENERATED DRAWING DO NOT MAKE MANUAL REVISIONS TO MASTER

ORIGINAL (1)



| 842/892 Series High Temp Card Edge Connector<br>Contact Bend Detail |                                                                                                 | ACAD REFERENCE NO. 842 ENG MASTER |             |                  |        |
|---------------------------------------------------------------------|---------------------------------------------------------------------------------