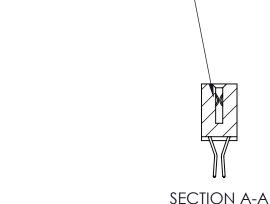

## **Contact Detail**

560-Extender Board Bend (Code 523 Contacts)

.100 [2.54] Contact Spacing x .200 [5.08] Row Spacing

**See Accompanying Pages for:** 

- **Contact Bend Details**
- **Mounting Options**

.240 [6.10] Point of Contact-

ORIGINAL (1)

| 842/892 Series High Temp Card Edge Connector<br>Contact Bend Detail |                                                                                                 | ACAD REFERENCE NO. 842 ENG MASTER |             |                  |        |
|---------------------------------------------------------------------|-------------------------------------------------------------------------------------------------|-----------------------------------|-------------|------------------|--------|
|                                                                     |                                                                                                 | DRAWN:                            | J.LEE       | DATE: OCT. 06/09 |        |
|                                                                     |                                                                                                 | CHECKED:                          |             | DATE:            |        |
| EDAC INC                                                            | THESE DRAWINGS AND SPECIFICATIONS ARE THE PROPERTY OF EDAC INCAND                               | SCALE:                            | NTS         | SHEET :          | 2 OF 3 |
| TORONTO, ONTARIO                                                    | SHALL NOT BE REPRODUCED,OR COPIED OR USED AS THE BASIS FOR THE MANUFACTURE OR SALE OF APPARATUS | DRAWING                           | NUMBER      |                  | ISSUE  |
| YOUR CONNECTION TO QUALITY & SERVICE                                |                                                                                                 | 8                                 | 42 Assembly |                  | 1      |