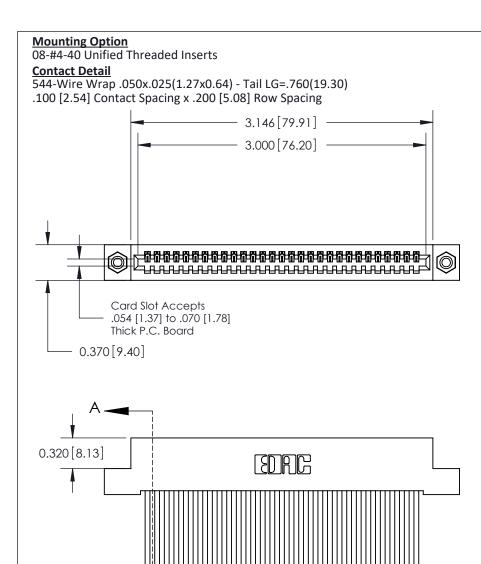

THIS IS A C.A.D. GENERATED DRAWING
DO NOT MAKE MANUAL REVISIONS TO MASTER

ISSUE NUMBER

ORIGINAL

1

| 842/892 Series High Temp Card Edge Co<br>Mounting Options  | DRAWN: J.LEE DATE: OCT. 06/09  CHECKED: DATE: |
|------------------------------------------------------------|-----------------------------------------------|
| EDAC INC THESE DRAWINGS AND S ARE THE PROPERTY OF          |                                               |
|                                                            | DUCED,OR COPIED DRAWING NUMBER ISSUE          |
| YOUR CONNECTION TO QUALITY & SERVICE WITHOUT WRITTEN PERMI |                                               |