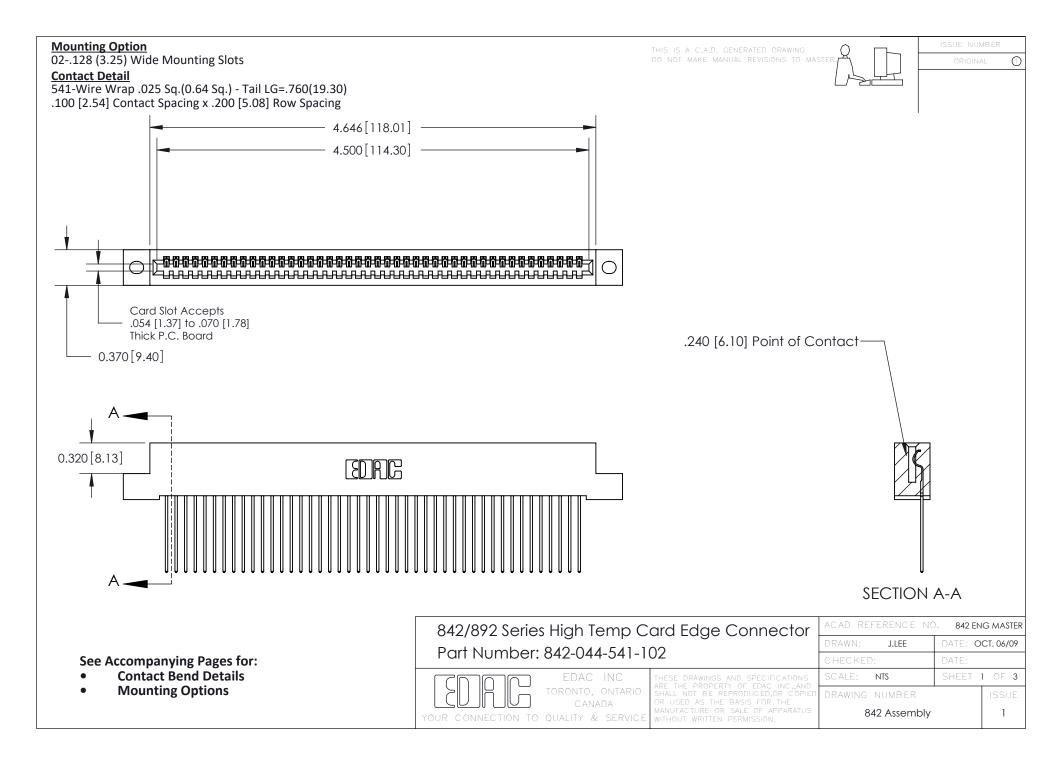

THIS IS A C.A.D. GENERATED DRAWING DO NOT MAKE MANUAL REVISIONS TO MASTER

ORIGINAL (1)



| 842/892 Series High Temp Card Edge Connector<br>Contact Bend Detail |                                                                                                 | ACAD REFERENCE NO. 842 ENG MASTER |             |                  |        |
|---------------------------------------------------------------------|-------------------------------------------------------------------------------------------------|-----------------------------------|-------------|------------------|--------|
|                                                                     |                                                                                                 | DRAWN:                            | J.LEE