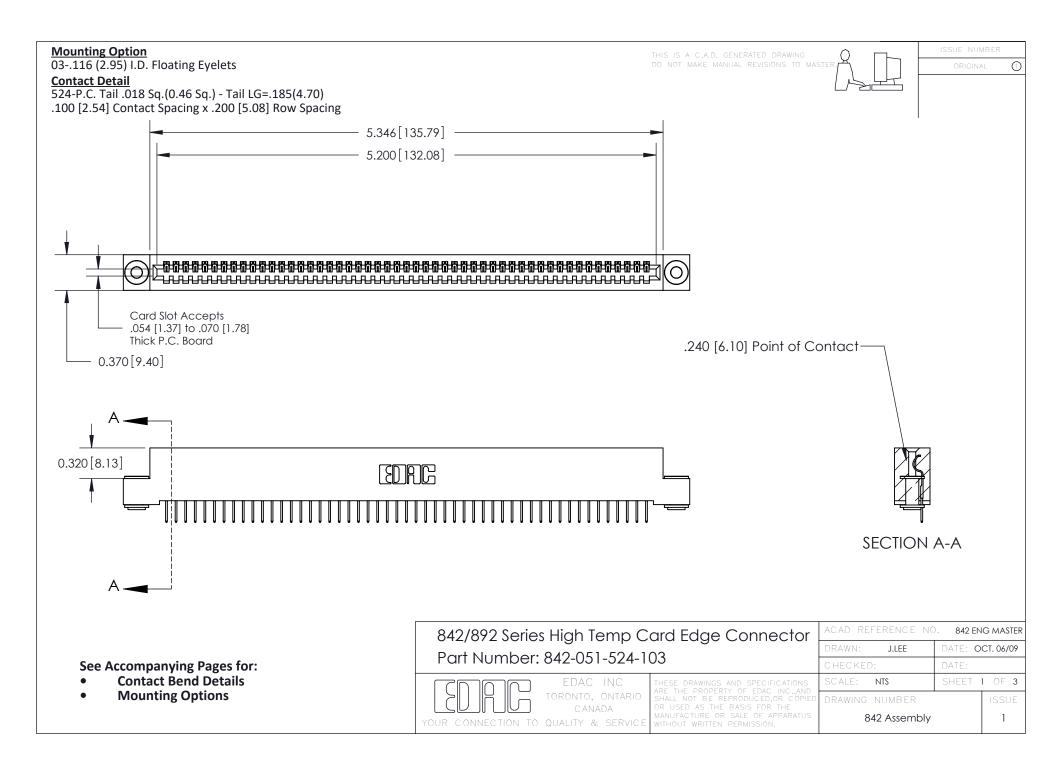

THIS IS A C.A.D. GENERATED DRAWING DO NOT MAKE MANUAL REVISIONS TO MASTER

ORIGINAL (1)



| 842/892 Series High Temp Card Edge Connector<br>Contact Bend Detail |                                                                                                 | ACAD REFERENCE NO. 842 ENG MASTER |             |                  |        |
|---------------------------------------------------------------------|-------------------------------------------------------------------------------------------------|-----------------------------------|-------------|------------------|--------|
|                                                                     |                                                                                                 | DRAWN:                            | J.LEE