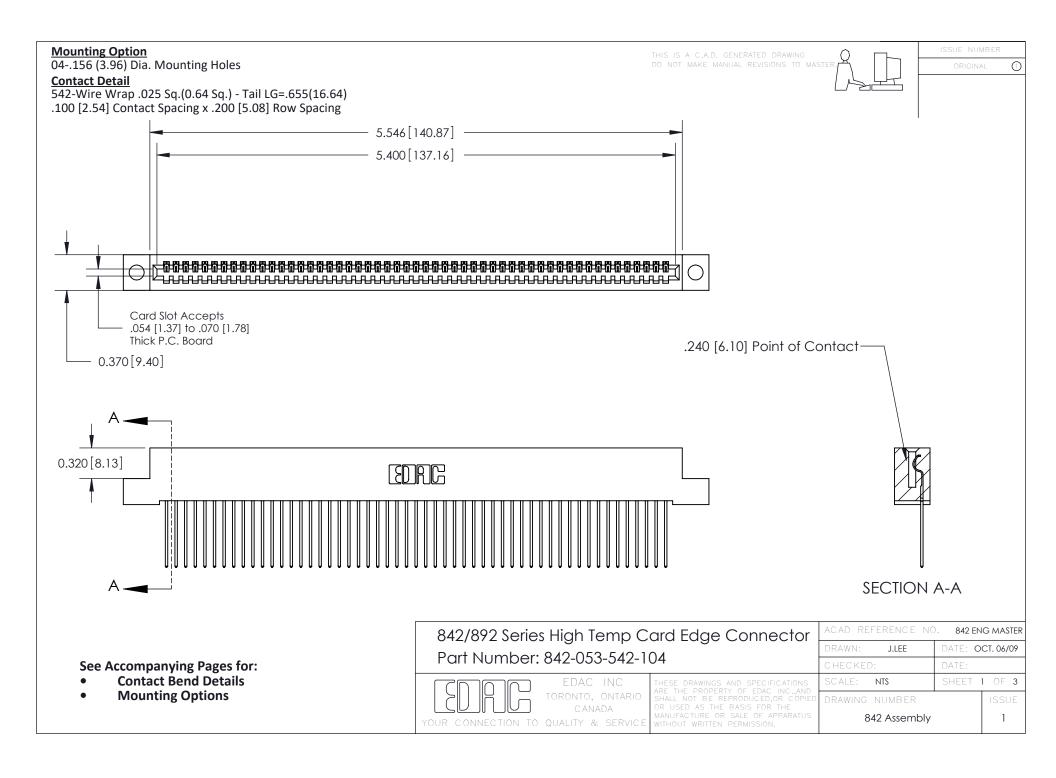

THIS IS A C.A.D. GENERATED DRAWING DO NOT MAKE MANUAL REVISIONS TO MASTER

ORIGINAL (1)



| 842/892 Series High Temp Card Edge Connector<br>Contact Bend Detail |                                                                                                 | ACAD REFERENCE NO. 842 ENG MASTER |             |                  |        |
|---------------------------------------------------------------------|-------------------------------------------------------------------------------------------------|-----------------------------------|-------------|------------------|--------|
|                                                                     |                                                                                                 | DRAWN:                            | J.LEE