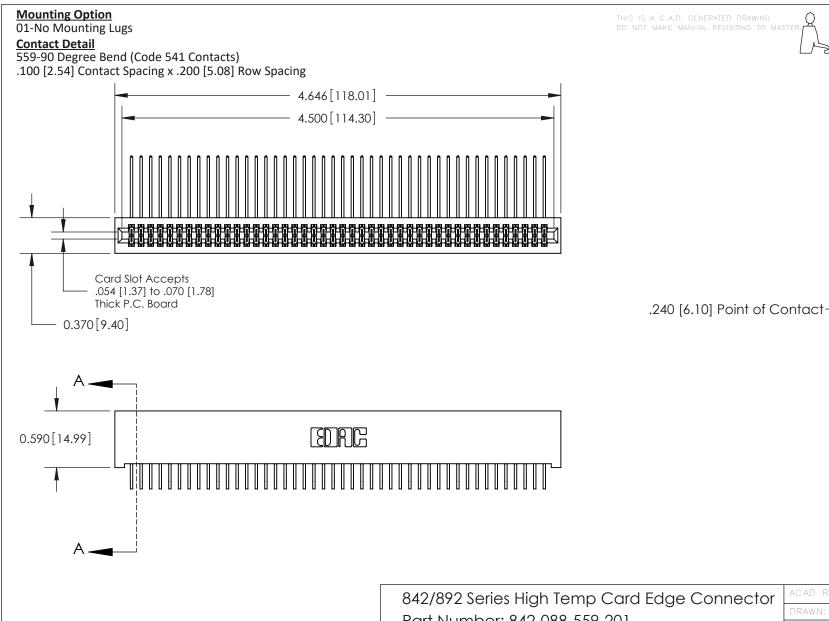

**See Accompanying Pages for:** 

- **Contact Bend Details**
- **Mounting Options**

Part Number: 842-088-559-201

| ACAD REFERENCE NO. 842 ENG MASTER |                  |  |
|-----------------------------------|------------------|--|
| DRAWN: J.LEE                      | DATE: OCT. 06/09 |  |
| CHECKED:                          | DATE:            |  |
| SCALE: NTS                        | SHEET 1 OF 3     |  |
| DRAWING NUMBER                    | ISSUE            |  |