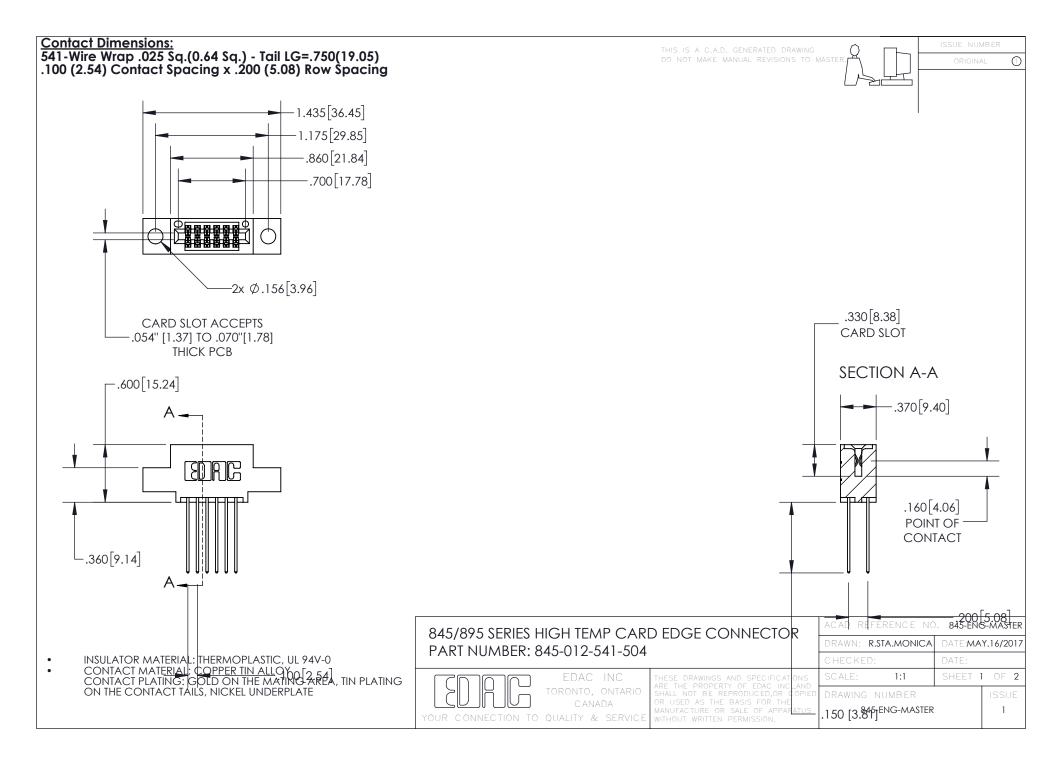

INSULATOR MATERIAL: THERMOPLASTIC POLYESTER, UL 94V-0 DAP MATERIAL AVAILABLE UPON REQUEST

**Contact Code 558** 

CONTACT MATERIAL; COPPER ALLOY CONTACT PLATING: GOLD ON THE MATING AREA, TIN PLATING ON THE CONTACT TAILS, NICKEL UNDERPLATE

## 845/895 SERIES HIGH TEMP CARD EDGE CONNECTOR CONTACT CODE 555,556,558,559,560 DIMENSIONS

YOUR CONNECTION TO QUALITY & SERVICE

Contact Code 559

|   | ACAD REFERENCE NO. 845-ENG-MASTER |                  |  |
|---|-----------------------------------|------------------|--|
|   | DRAWN: R.STA.MONICA               | DATE:MAY.16/2017 |  |
|   | CHECKED:                          | DATE:            |  |
|   | SCALE: 1:1                        | SHEET 2 OF 2     |  |
| D | DRAWING NUMBER                    | ISSUE            |  |

Contact Code 560

845-ENG-MASTER