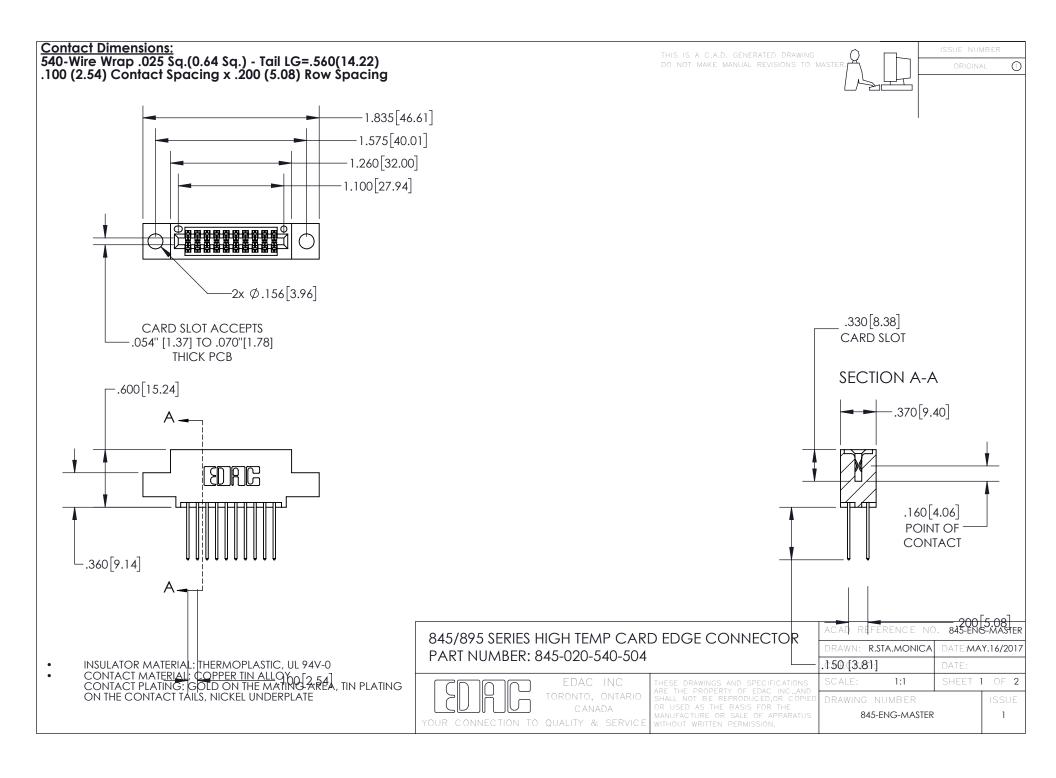

INSULATOR MATERIAL: THERMOPLASTIC POLYESTER, UL 94V-0

DAP MATERIAL AVAILABLE UPON REQUEST

**Contact Code 558** 

CONTACT MATERIAL; COPPER ALLOY CONTACT PLATING: GOLD ON THE MATING AREA, TIN PLATING ON THE CONTACT TAILS, NICKEL UNDERPLATE