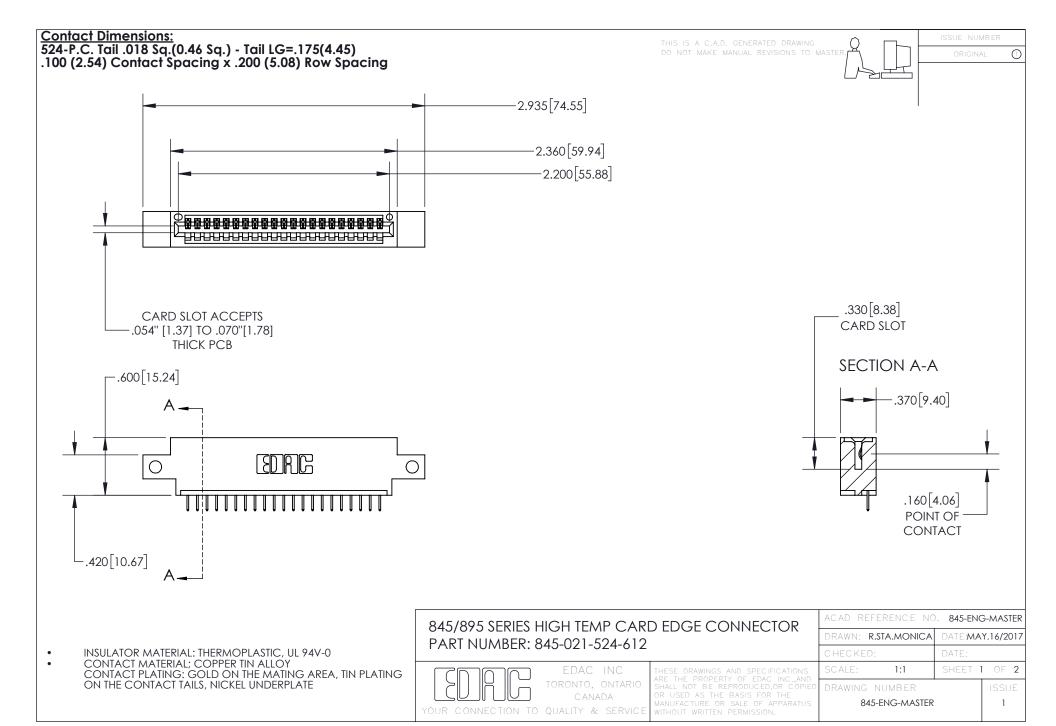

## 845/895 SERIES HIGH TEMP CARD EDGE CONNECTOR CONTACT CODE 555,556,558,559,560 DIMENSIONS

YOUR CONNECTION TO QUALITY & SERVICE

Contact Code 559

|   | ACAD REFERENCE NO. 845-ENG-MASTER |                  |
|---|-----------------------------------|------------------|
|   | DRAWN: R.STA.MONICA               | DATE:MAY.16/2017 |
|   | CHECKED:                          | DATE:            |
|   | SCALE: 1:1                        | SHEET 2 OF 2     |
| D | DRAWING NUMBER                    | ISSUE            |