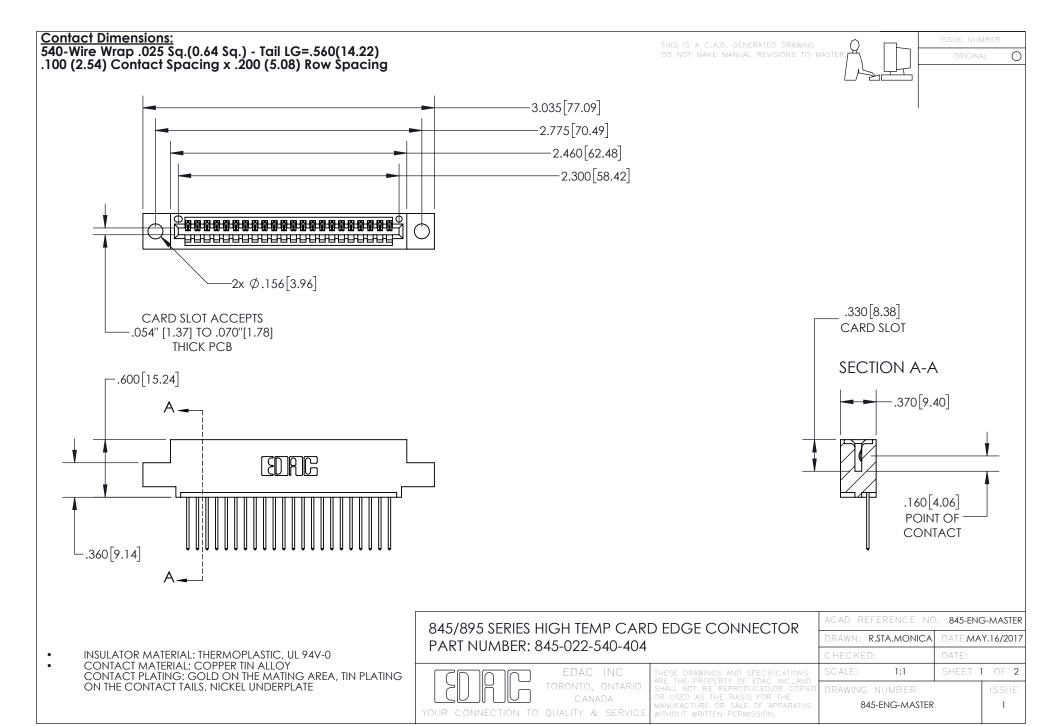

- INSULATOR MATERIAL: THERMOPLASTIC POLYESTER, UL 94V-0 DAP MATERIAL AVAILABLE UPON REQUEST
- CONTACT MATERIAL; COPPER ALLOY

CONTACT PLATING: GOLD ON THE MATING AREA, TIN PLATING ON THE CONTACT TAILS, NICKEL UNDERPLATE

## 845/895 SERIES HIGH TEMP CARD EDGE CONNECTOR CONTACT CODE 555,556,558,559,560 DIMENSIONS

YOUR CONNECTION TO QUALITY & SERVICE

|   | ACAD REFERENCE NO. 845-ENG-MASTER |                  |
|---|-----------------------------------|------------------|
|   | DRAWN: R.STA.MONICA               | DATE:MAY.16/2017 |
|   | CHECKED:                          | DATE:            |
| D | SCALE: 1:1                        | SHEET 2 OF 2     |
|   | DRAWING NUMBER                    | ISSUE            |

845-ENG-MASTER