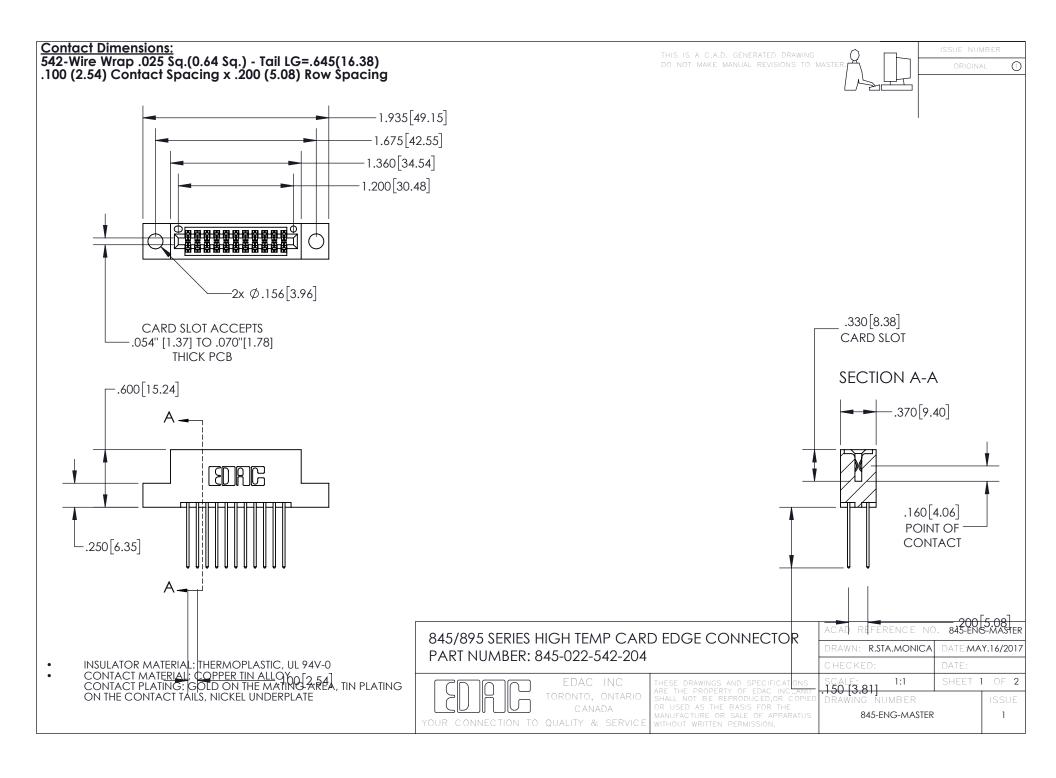

INSULATOR MATERIAL: THERMOPLASTIC POLYESTER, UL 94V-0 DAP MATERIAL AVAILABLE UPON REQUEST

CONTACT MATERIAL; COPPER ALLOY

**Contact Code 558** 

CONTACT MATERIAL, COPTER ALLOT CONTACT PLATING: GOLD ON THE MATING AREA, TIN PLATING ON THE CONTACT TAILS, NICKEL UNDERPLATE