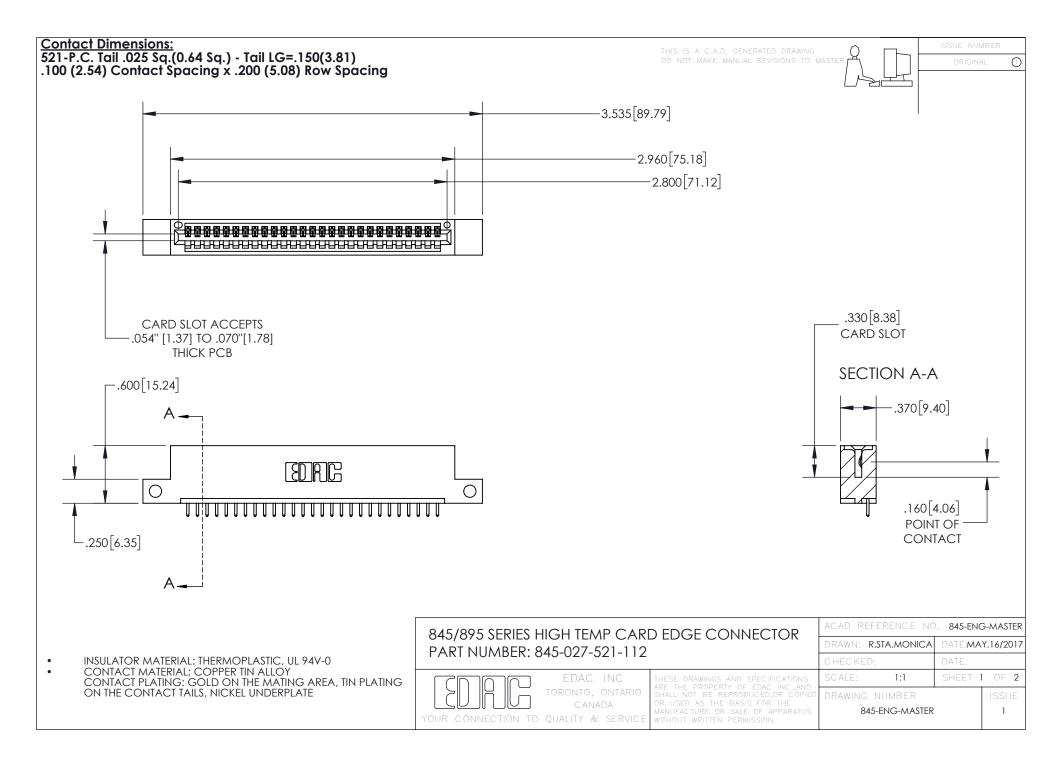

- INSULATOR MATERIAL: THERMOPLASTIC POLYESTER, UL 94V-0 DAP MATERIAL AVAILABLE UPON REQUEST
- CONTACT MATERIAL; COPPER ALLOY

CONTACT PLATING: GOLD ON THE MATING AREA, TIN PLATING ON THE CONTACT TAILS, NICKEL UNDERPLATE