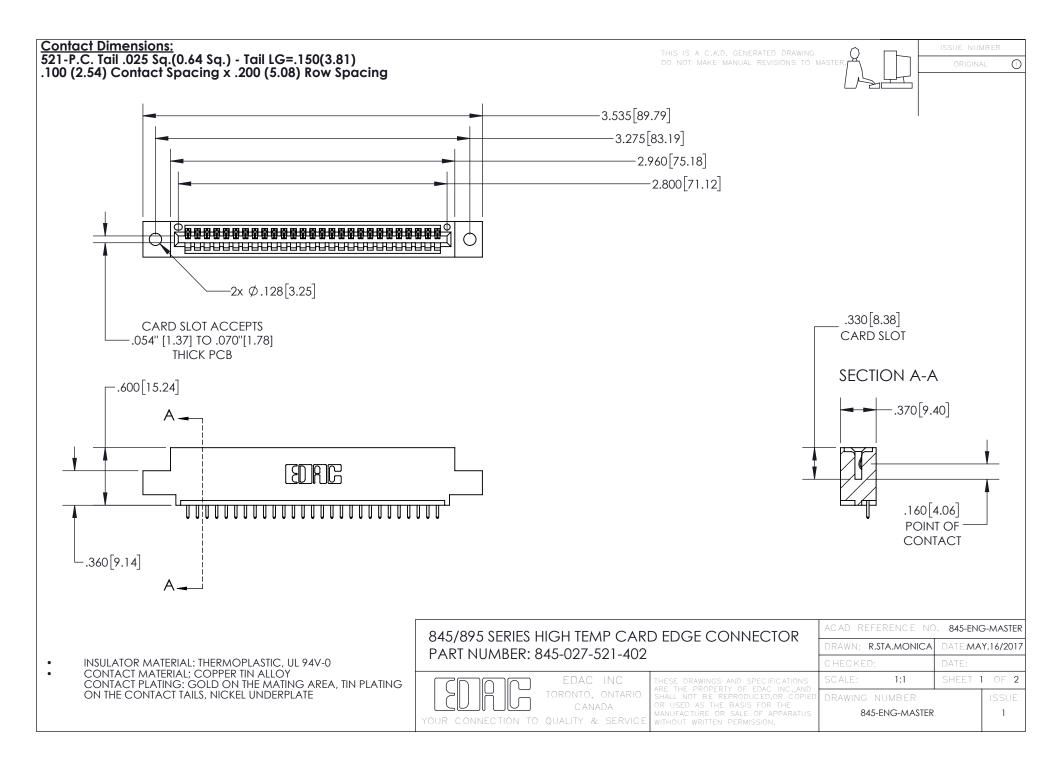

- INSULATOR MATERIAL: THERMOPLASTIC POLYESTER, UL 94V-0 DAP MATERIAL AVAILABLE UPON REQUEST
- CONTACT MATERIAL; COPPER ALLOY

CONTACT PLATING: GOLD ON THE MATING AREA, TIN PLATING ON THE CONTACT TAILS, NICKEL UNDERPLATE

## 845/895 SERIES HIGH TEMP CARD EDGE CONNECTOR CONTACT CODE 555,556,558,559,560 DIMENSIONS

YOUR CONNECTION TO QUALITY & SERVICE

|   | ACAD REFERENCE NO. 845-ENG-MASTER |                  |
|---|-----------------------------------|------------------|
|   | DRAWN: R.STA.MONICA               | DATE:MAY.16/2017 |
|   | CHECKED:                          | DATE:            |
| D | SCALE: 1:1                        | SHEET 2 OF 2     |
|   | DRAWING NUMBER                    | ISSUE            |

845-ENG-MASTER